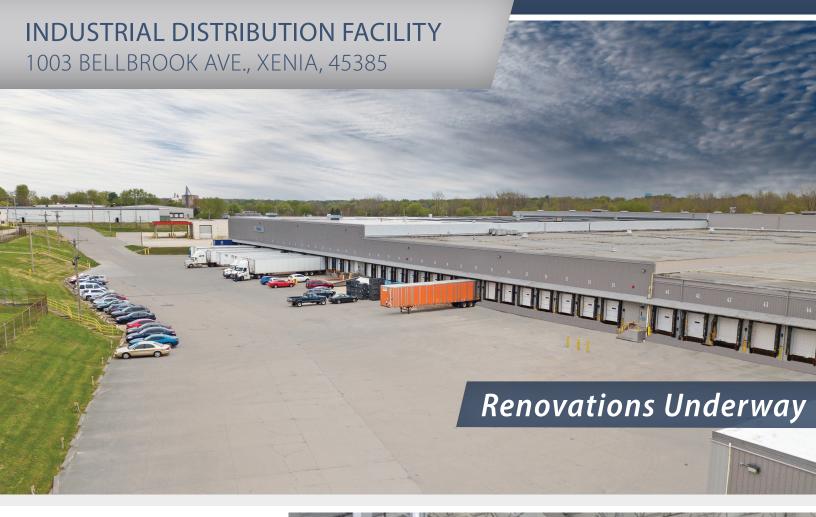

## Property Features

• Total Available: 113,324 SF

• Divisible to 50,000 SF

• Ceiling Height: 28' - 36'

• Docks: 22

• Electric: 480/277 3 Phase

• Secure Parking available for up to 190 trailers and 650 cars

• 4,500 SF Office Space





For More Information Contact
Dean Miller
513-383-8351
dmiller@icpllc.com

**Kohl Kirkland** 937-489-0135 kkirkland@icpllc.com



## Industrial Distribution Facility 1003 Bellbrook Ave., Xenia, 45385







## Industrial Distribution Facility 1003 Bellbrook Ave., Xenia, 45385



**For More Information Contact** 

**Dean Miller** 

513-383-8351 | dmiller@icpllc.com

**Kohl Kirkland** 937-489-0135 | kkirkland@icpllc.com