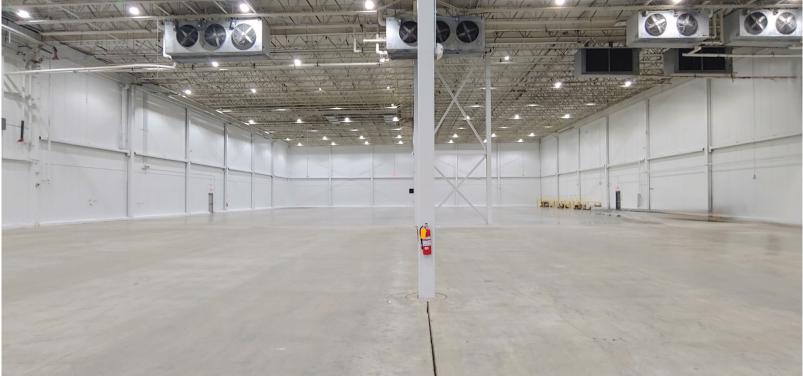

## Property Features

• Total Available: 113,324 SF

• Divisible to 50,000 SF

• Ceiling Height: 28' - 36'

• Docks: 22

• Electric: 480/277 3 Phase

• Secure Parking available for up to 190 trailers and 650 cars