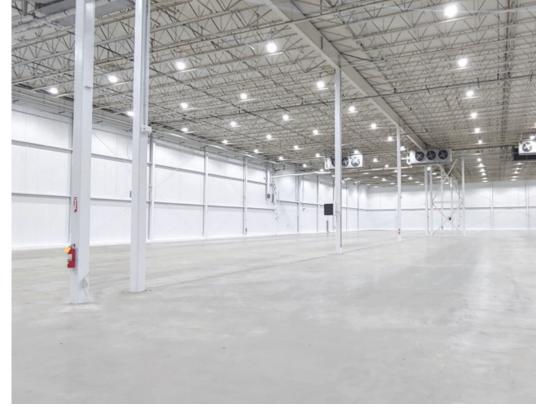

## Property Features

• Total Available: 113,324 SF

• Divisible to 50,000 SF

• Ceiling Height: 28' - 36'

• Docks: 22

• Electric: 480/277 3 Phase

• Secure Parking available for up to 190 trailers and 650 cars