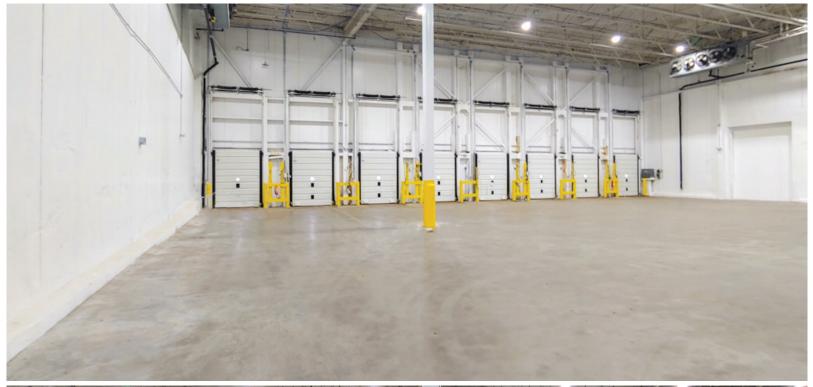

## Property Features

• Total Available: 113,324 SF

• Divisible to 50,000 SF

• Ceiling Height: 28' - 36'

• Docks: 22

• Electric: 480/277 3 Phase

• Secure Parking available for up to 190 trailers and 650 cars