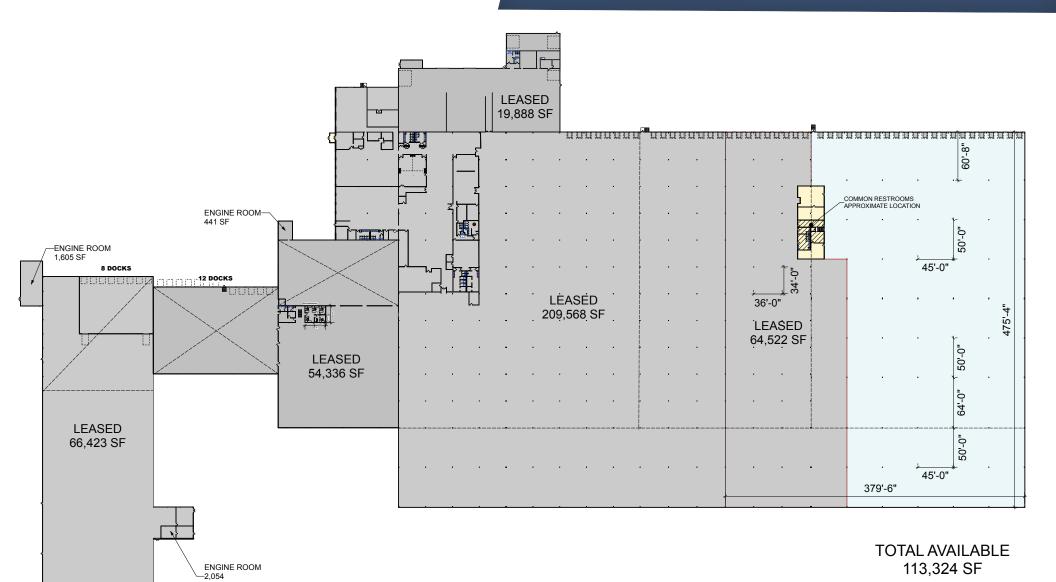

## Property Features

• Total Available: 113,324 SF

• Divisible to 50,000 SF

• Ceiling Height: 28' - 36'

• Docks: 22

• Electric: 480/277 3 Phase

• Secure Parking available for up to 190 trailers and 650 cars

• 4,500 SF Office Space

For More Information Contact
Dean Miller
513-383-8351
dmiller@icpllc.com

**Kohl Kirkland** 937-489-0135 kkirkland@icpllc.com