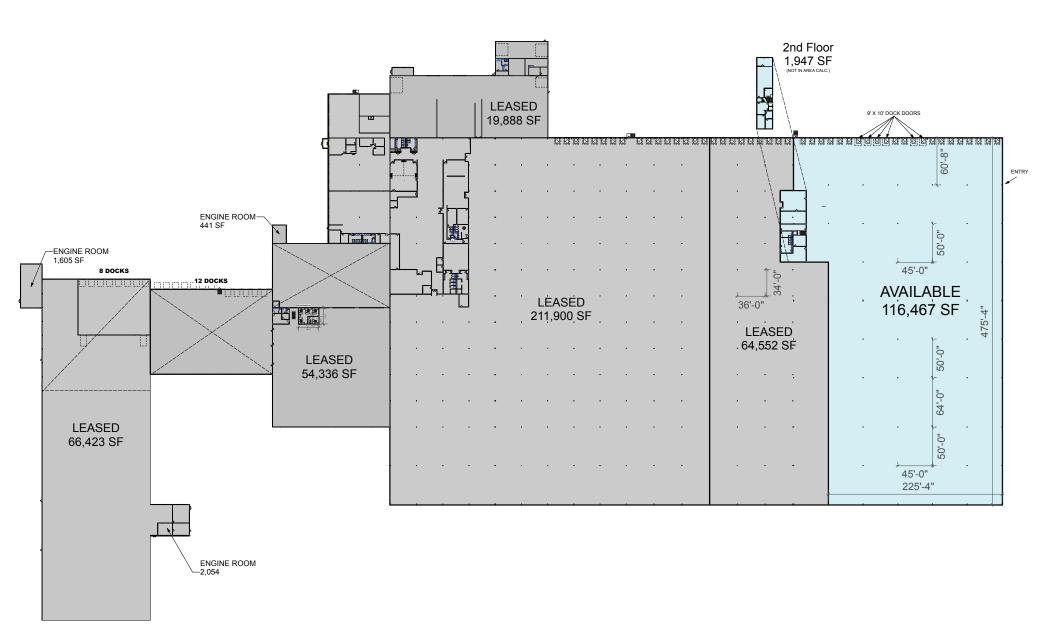

## **Property Features**

• Total Available: 116,467 SF

• Divisible to 50,000 SF

· Ceiling Height: 28' - 36'

• Docks: 22

• Electric: 480/277 3 Phase

- Secure Parking available for up to 190 trailers and 650 cars
- Easy highway accessibility to US 35
- 4,500 SF office space