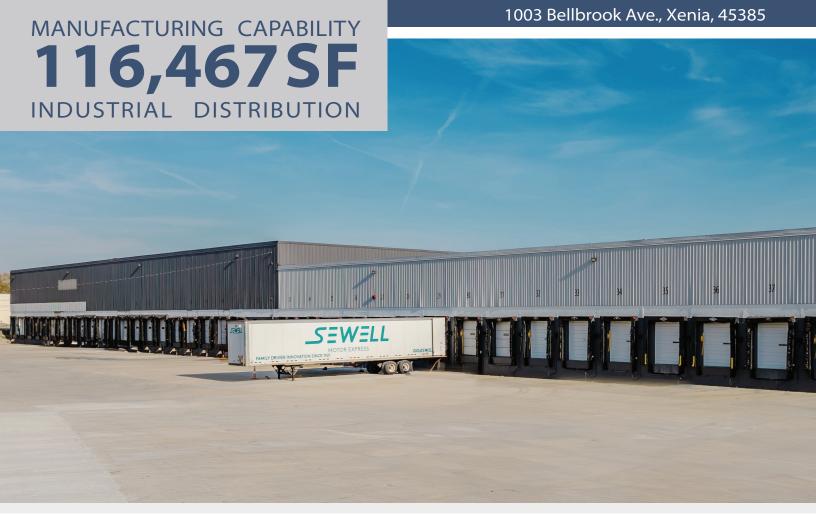

## **Property Features**

• Total Available: 116,467 SF

• Divisible to 50,000 SF

· Ceiling Height: 28' - 36'

• Docks: 22

• Electric: 480/277 3 Phase

- Secure Parking available for up to 190 trailers and 650 cars
- Easy highway accessibility to US 35
- 4,500 SF office space

## Distribution Facility w/Manufacturing Capability 1003 Bellbrook Ave., Xenia, 45385 A Industrial...

**For More Information Contact** 

**Dean Miller** 

513-383-8351 | dmiller@icpllc.com

**Kohl Kirkland** 937-489-0135 | kkirkland@icpllc.com