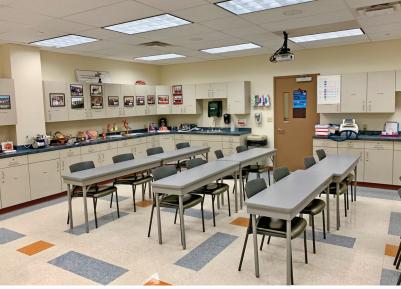

## **Property Features**

- Available: Up to 138,610 SF
- 10,000 84,247 SF Office space
- 54,363 SF Industrial space
- 3 new docks / 1 Drive-In
- Ability to accommodate Flex / Tech / Lab / Office / Industrial uses
- Immediate access off SR 32
- Excellent access to I-275