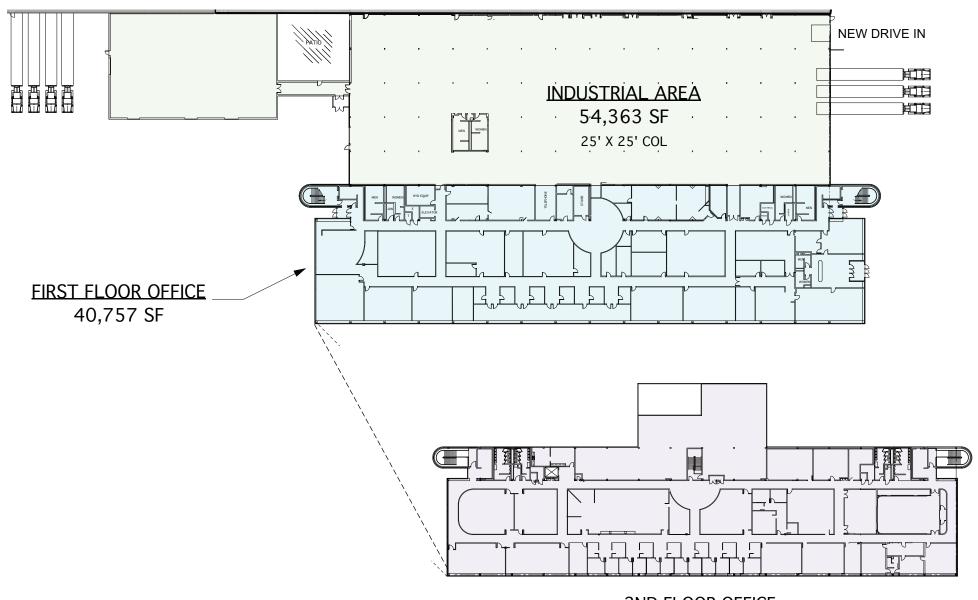

## **Property Features**

- Available: Up to 138,610 SF
- 10,000 84,247 SF Office space
- 54,363 SF Industrial space
- 3 new docks / 1 Drive-In
- Ability to accommodate Flex / Tech / Lab / Office / Industrial uses
- Immediate access off SR 32
- Excellent access to I-275