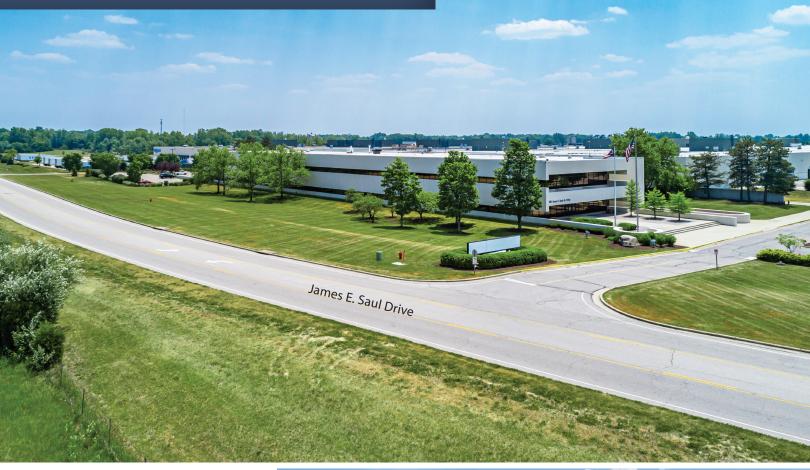

## **FLEX SPACE**

1981 James E. Saul Drive | Batavia, OH

## **Property Features**

- Available: Up to 138,610 SF
- 10,000 84,247 SF Office space
- 54,363 SF Industrial space
- 3 new docks / 1 Drive-In
- Ability to accommodate Flex / Tech / Lab / Office / Industrial uses
- Immediate access off SR 32
- Excellent access to I-275