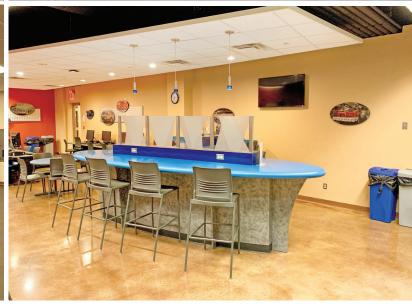

## FLEX SPACE

1981 James E. Saul Drive | Batavia, OH

2ND FLOOR OFFICE 43,490 SF