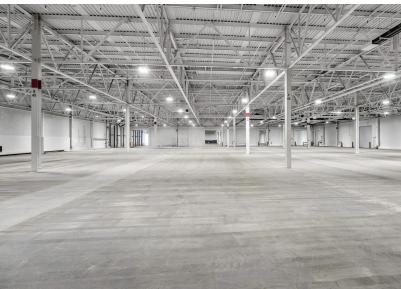

## **Property Features**

- Available: Up to 138,610 SF
- 10,000 84,247 SF Office space
- 54,363 SF Industrial space
- 3 new docks / 1 Drive-In
- Ability to accommodate Flex / Tech / Lab / Office / Industrial uses
- Immediate access off SR 32
- Excellent access to I-275