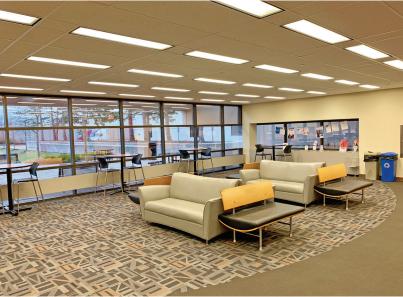

## FLEX SPACE

1981 James E. Saul Drive | Batavia, OH

2ND FLOOR OFFICE 43,490 SF