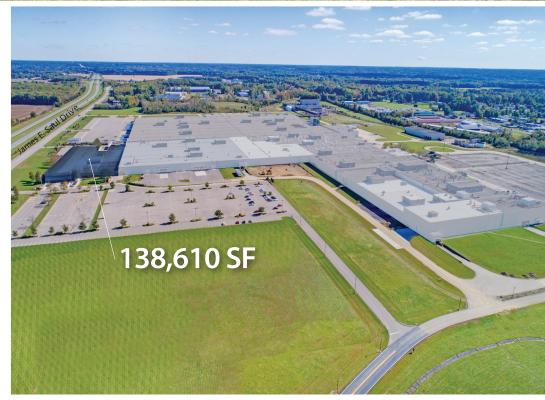

## **Property Features**

- Available: Up to 138,610 SF
- 10,000 84,247 SF Office space
- 54,363 SF Industrial space
- 3 new docks / 1 Drive-In
- Ability to accommodate Flex / Tech / Lab / Office / Industrial uses
- Immediate access off SR 32
- Excellent access to I-275

## FLEX SPACE

1981 James E. Saul Drive | Batavia, OH

**Dean Miller** 513-383-8351 | dmiller@icpllc.com

Kohl Kirkland 937-489-0135 | kkirkland@icpllc.com