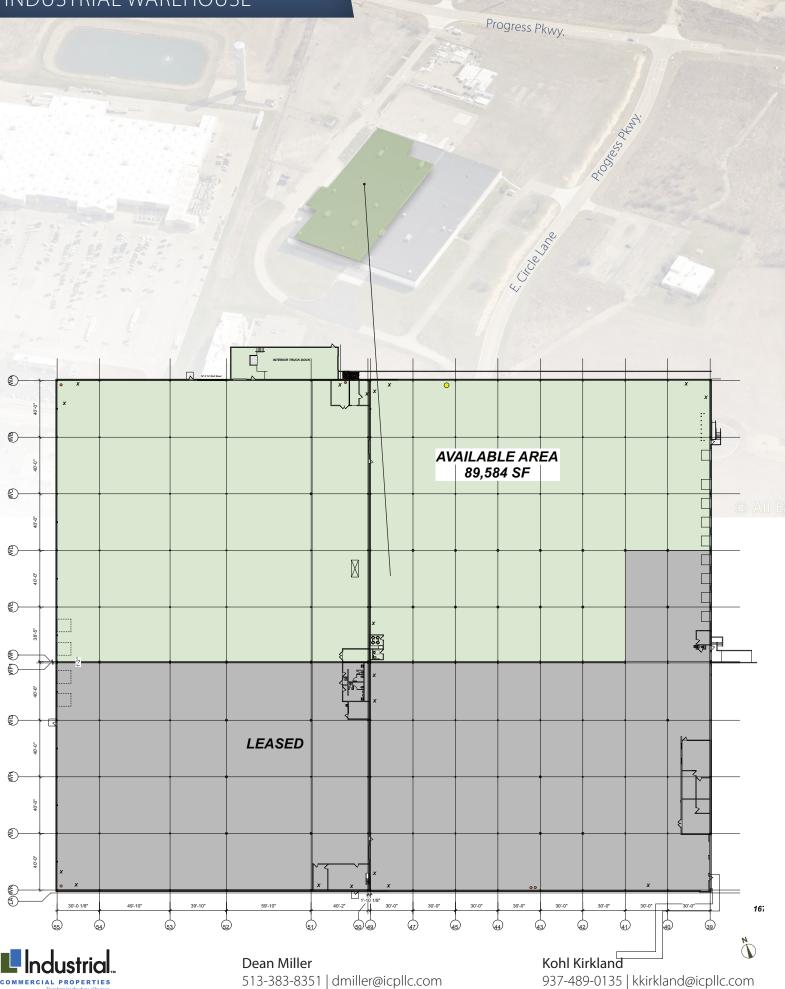

# PROPERTY FEATURES

- Available: 43,200 89,584 SF
- Acres: 227 with rail spur
- Docks/Drive-ins: 8/1
- Ceiling Height: 23' 25'
- Column Spacing: 40' x 40', 40' x 30'
- Floors: 6" concrete
- Sprinkler: Wet system
- Power: 480V / 3phase

#### Dean Miller 513-383-8351 | dmiller@icpllc.com

#### Kohl Kirkland 937-489-0135 | kkirkland@icpllc.com

This information has been secured from sources we believe to be reliable, but we make no representations or warranties, expressed or implied, as to the accuracy of the information. Reference to condition, square footage or age are approximate. Buyer or Tenant acknowledges that they are relying on their own investigations and are not relying on Broker provided informatio