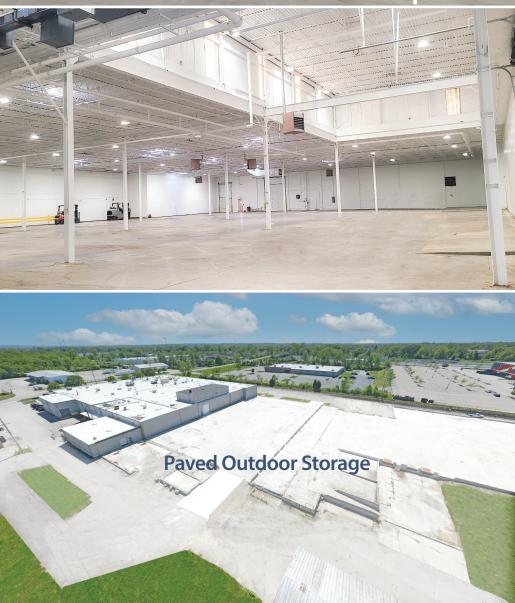

## **Property Features**

- Available: 30,366 SF
- 4 acres of paved outdoor storage
- Column Spacing: 40' x 40'
- Dock Doors: 1
- Drive-ins: 2
- Ceiling height: 21' 34'
- Heavy Power
- Sprinklers: ESFR Wet System
- Easy access to I-75 and just South of I-70

## **WAREHOUSE / MANUFACTURING SPACE** 3345 Stop Eight Rd., Vandalia, OH

| Location:              | Vandalia, Ohio in<br>Montgomery County | Deck Height:    | 23'-36'                    |
|------------------------|----------------------------------------|-----------------|----------------------------|
| Available Sq.Ft.:      | 30,366 SF                              | Auto Parking:   | 50+                        |
| Paved Outdoor Storage: | 4 Acres                                | Restrooms:      | 1 Existing<br>(expandable) |
| Warehouse Size:        | 30,366 SF                              | Sprinkler:      | ESFR Wet System            |
| Land:                  | 13 Acres                               | Heating:        | Gas Air Rotation           |
| Zoning:                | Industrial                             | Lighting:       | LED                        |
| Highway<br>Access:     | Less than 1 mile to I-75               | Power:          | 480V                       |
| Year Built:            | 1970/2021                              | Electric Power: | DP&L                       |
| Construction:          | Insulated Steel and Concrete           | Gas Provider:   | Vectren                    |
| Column<br>Spacing      | 40x40                                  | Water:          | Vandalia                   |
| Bay Size:              | 8,000 SF                               | Sewer:          | Vandalia                   |
| Floor:                 | 6″                                     | Drive-ins:      | 2 (expandable)             |
| Clear Height:          | 21'- 34'                               | Docks:          | 1 (expandable)             |