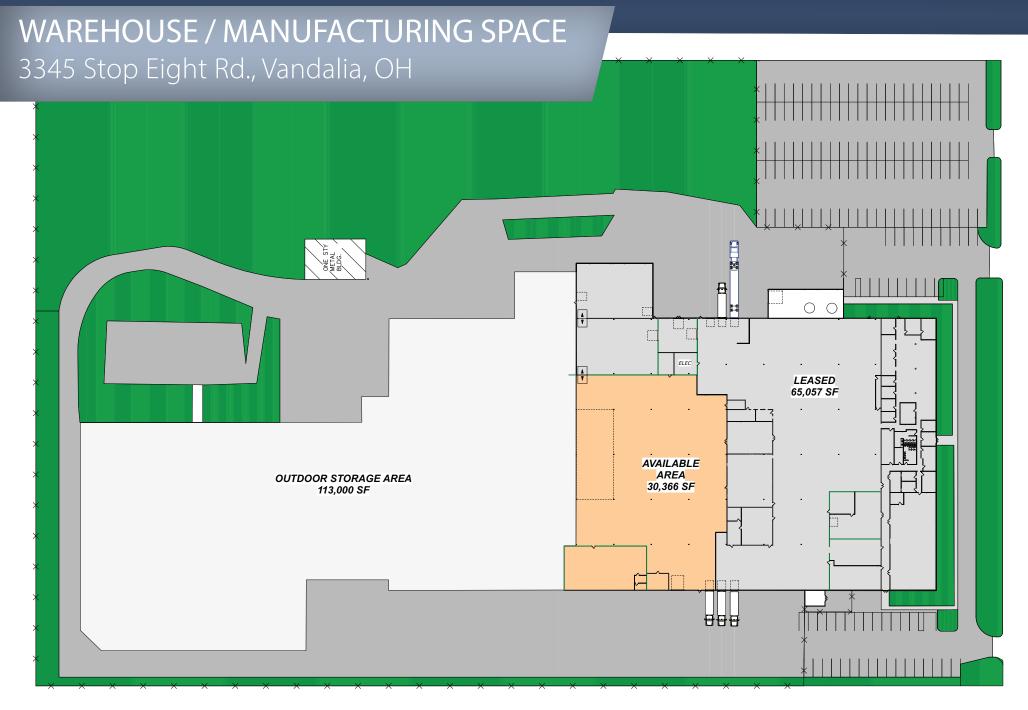

## **Property Features**

- Available: 30,366 SF
- 4 acres of paved outdoor storage
- Column Spacing: 40' x 40'
- Dock Doors: 1
- Drive-ins: 2
- Ceiling height: 21' 34'
- Heavy Power
- Sprinklers: ESFR Wet System
- Easy access to I-75 and just South of I-70

## **WAREHOUSE / MANUFACTURING SPACE** 3345 Stop Eight Rd., Vandalia, OH

| Location:              | Vandalia, Ohio in<br>Montgomery County | Deck Height:    | 23'-36'                    |
|------------------------|----------------------------------------|-----------------|----------------------------|
| Available Sq.Ft.:      | 30,366 SF                              | Auto Parking:   | 50+                        |
| Paved Outdoor Storage: | 4 Acres                                | Restrooms:      | 1 Existing<br>(expandable) |
| Warehouse Size:        | 30,366 SF                              | Sprinkler:      | ESFR Wet System            |
| Land:                  | 13 Acres                               | Heating:        | Gas Air Rotation           |
| Zoning:                | Industrial                             | Lighting:       | LED                        |
| Highway<br>Access:     | Less than 1 mile to I-75               | Power:          | 480V                       |
| Year Built:            | 1970/2021                              | Electric Power: | DP&L                       |
| Construction:          | Insulated Steel and Concrete           | Gas Provider:   | Vectren                    |
| Column<br>Spacing      | 40x40                                  | Water:          | Vandalia                   |
| Bay Size:              | 8,000 SF                               | Sewer:          | Vandalia                   |
| Floor:                 | 6″                                     | Drive-ins:      | 2 (expandable)             |
| Clear Height:          | 21'- 34'                               | Docks:          | 1 (expandable)             |