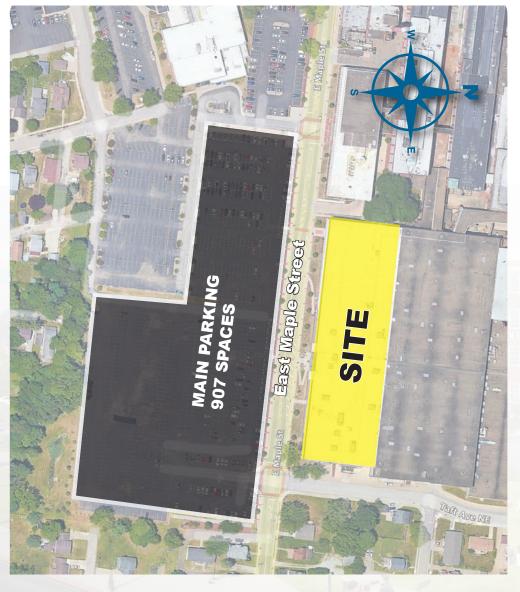

## **Aerial**

TOTAL AVAILABLE 300,211 SF

## **Property Facts**

| Total Available | 300,211 SF                                                                                                                    |
|-----------------|-------------------------------------------------------------------------------------------------------------------------------|
| 1st Floor SF    | 188,748                                                                                                                       |
| 2nd Floor SF    | 111,463                                                                                                                       |
| Surface Parking | 907 free of charge                                                                                                            |
| Elevators       | One (1) passenger elevator Capability for two (2) if needed AT&T and Spectrum                                                 |
| Signage         | Façade signage available                                                                                                      |
| Fiber Optics    | Connection is available at building Area served by two (2) circuits (AT&T and Spectrum)                                       |
| Electricity     | Tenants are separately metered and billed for electricity consumed through, lights, outlets and HVAC.                         |
| Security        | Key card access to building suite. Suburban building with a nightly and weekend (24 hours /365 days) manned security station. |
| Sprinklered     | Fully sprinklered with flow, pressure and valve tamper alarms. Smoke and fire alarms                                          |