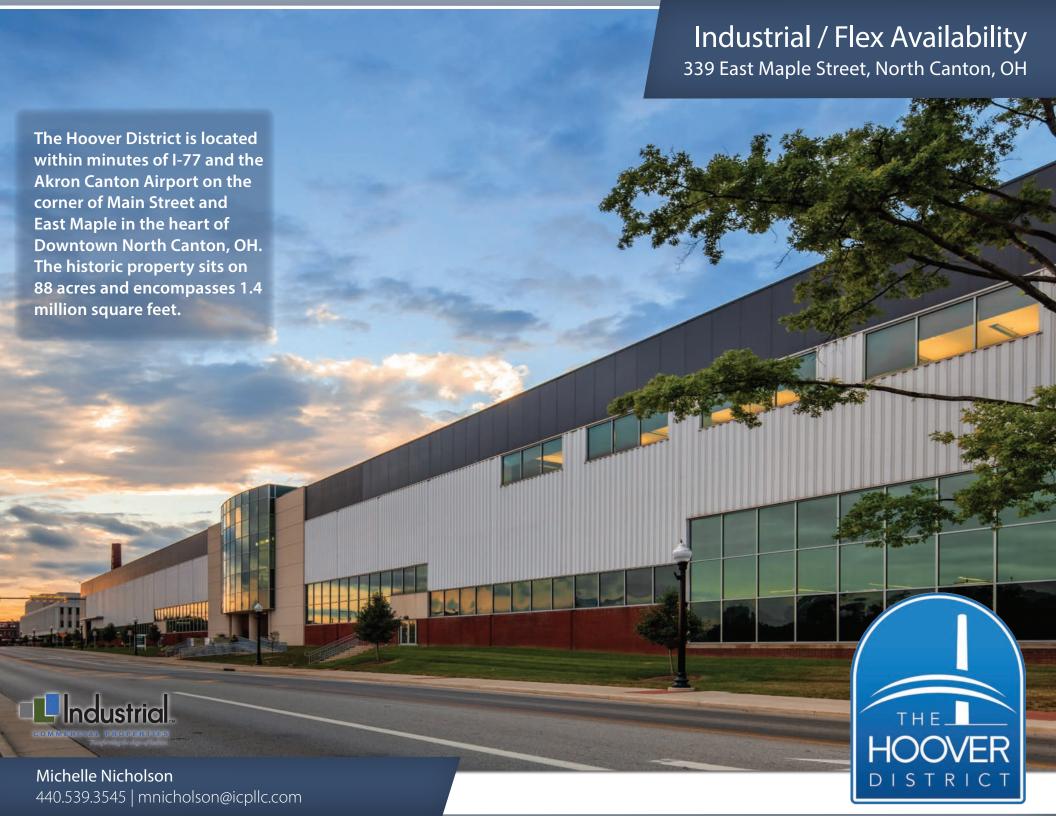

## **Property Facts**

| Total Available | 300,211 SF                                                                                                                    |
|-----------------|-------------------------------------------------------------------------------------------------------------------------------|
| 1st Floor SF    | 188,748                                                                                                                       |
| 2nd Floor SF    | 111,463                                                                                                                       |
| Surface Parking | 907 free of charge                                                                                                            |
| Elevators       | One (1) passenger elevator Capability for two (2) if needed AT&T and Spectrum                                                 |
| Signage         | Façade signage available                                                                                                      |
| Fiber Optics    | Connection is available at building Area served by two (2) circuits (AT&T and Spectrum)                                       |
| Electricity     | Tenants are separately metered and billed for electricity consumed through, lights, outlets and HVAC.                         |
| Security        | Key card access to building suite. Suburban building with a nightly and weekend (24 hours /365 days) manned security station. |
| Sprinklered     | Fully sprinklered with flow, pressure and valve tamper alarms. Smoke and fire alarms                                          |