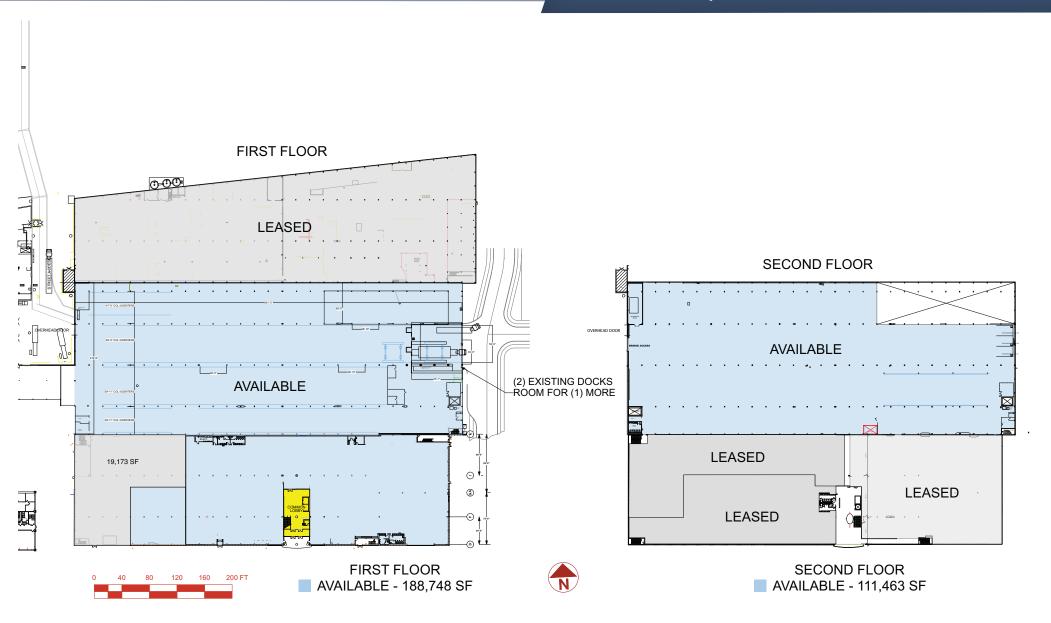

## **Property Facts**

| Total Available | 300,211 SF                                                                                                                    |
|-----------------|-------------------------------------------------------------------------------------------------------------------------------|
| 1st Floor SF    | 188,748                                                                                                                       |
| 2nd Floor SF    | 111,463                                                                                                                       |
| Surface Parking | 907 free of charge                                                                                                            |
| Elevators       | One (1) passenger elevator Capability for two (2) if needed AT&T and Spectrum                                                 |
| Signage         | Façade signage available                                                                                                      |
| Fiber Optics    | Connection is available at building Area served by two (2) circuits (AT&T and Spectrum)                                       |
| Electricity     | Tenants are separately metered and billed for electricity consumed through, lights, outlets and HVAC.                         |
| Security        | Key card access to building suite. Suburban building with a nightly and weekend (24 hours /365 days) manned security station. |
| Sprinklered     | Fully sprinklered with flow, pressure and valve tamper alarms. Smoke and fire alarms                                          |