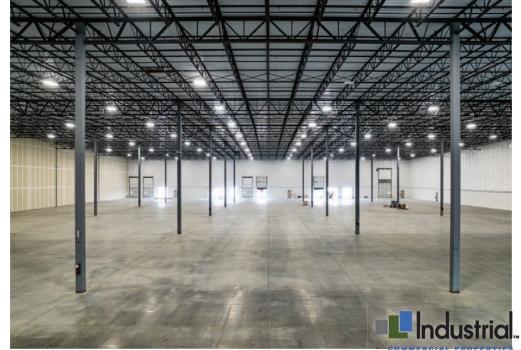

#### INDUSTRIAL / MANUFACTURING

- 300,000 SF building for lease (divisible by 75,000 SF)
- Cross dock facility with drive-in access
- 36' minimum clear height
- ESFR sprinkler system
- 50' x 60' column spacing
- LED lighting
- Trailer storage & ample car parking
- Adjacent to newly renovated mixed-use business park
- 10 minutes from Cleveland Hopkins Airport
- Located within minutes of I-480, I-71, I-90
- Numerous Restaurants & Amenities Nearby