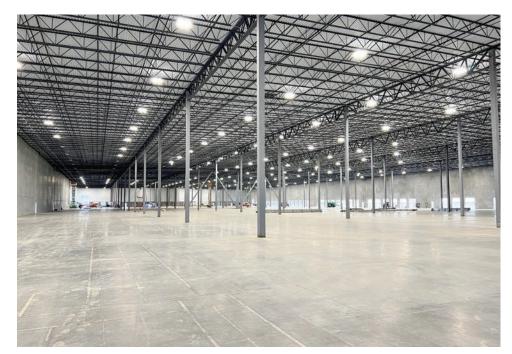

#### INDUSTRIAL / MANUFACTURING

- 300,000 SF building for lease (divisible by 75,000 SF)
- Cross dock facility with drive-in access
- 36' minimum clear height
- ESFR sprinkler system
- 50' x 60' column spacing
- LED lighting
- Trailer storage & ample car parking
- Adjacent to newly renovated mixed-use business park
- 10 minutes from Cleveland Hopkins Airport
- Located within minutes of I-480, I-71, I-90
- Numerous Restaurants & Amenities Nearby