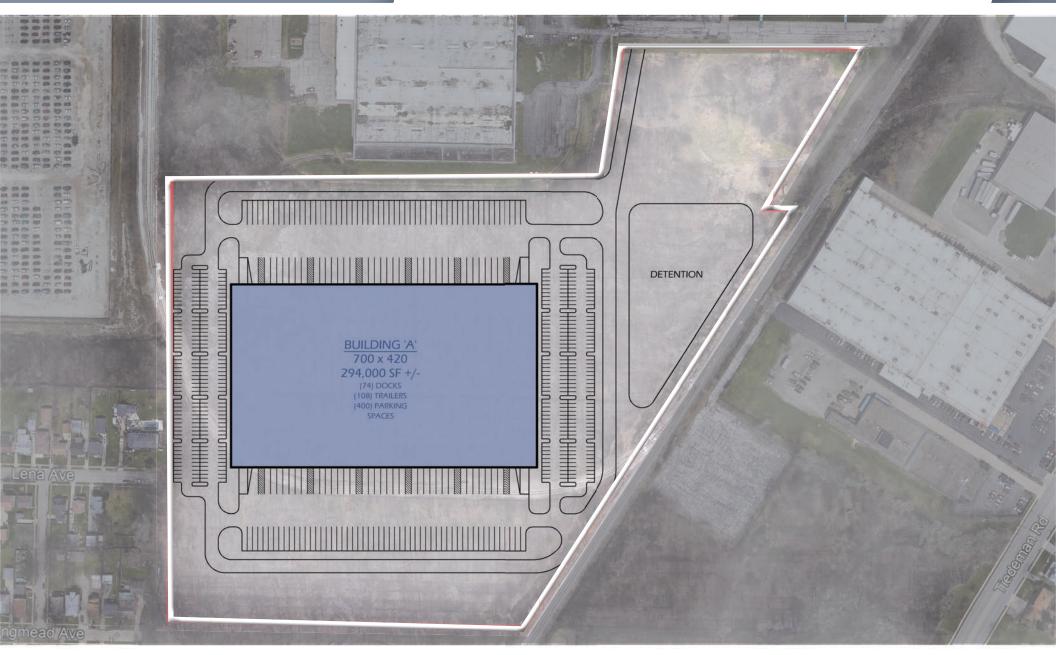

#### INDUSTRIAL / MANUFACTURING

- 300,000 SF building for lease (divisible by 75,000 SF)
- Cross dock facility with drive-in access
- 36' minimum clear height
- ESFR sprinkler system
- 50' x 60' column spacing
- LED lighting
- Trailer storage & ample car parking
- Adjacent to newly renovated mixed-use business park
- 10 minutes from Cleveland Hopkins Airport
- Located within minutes of I-480, I-71, I-90
- Numerous Restaurants & Amenities Nearby