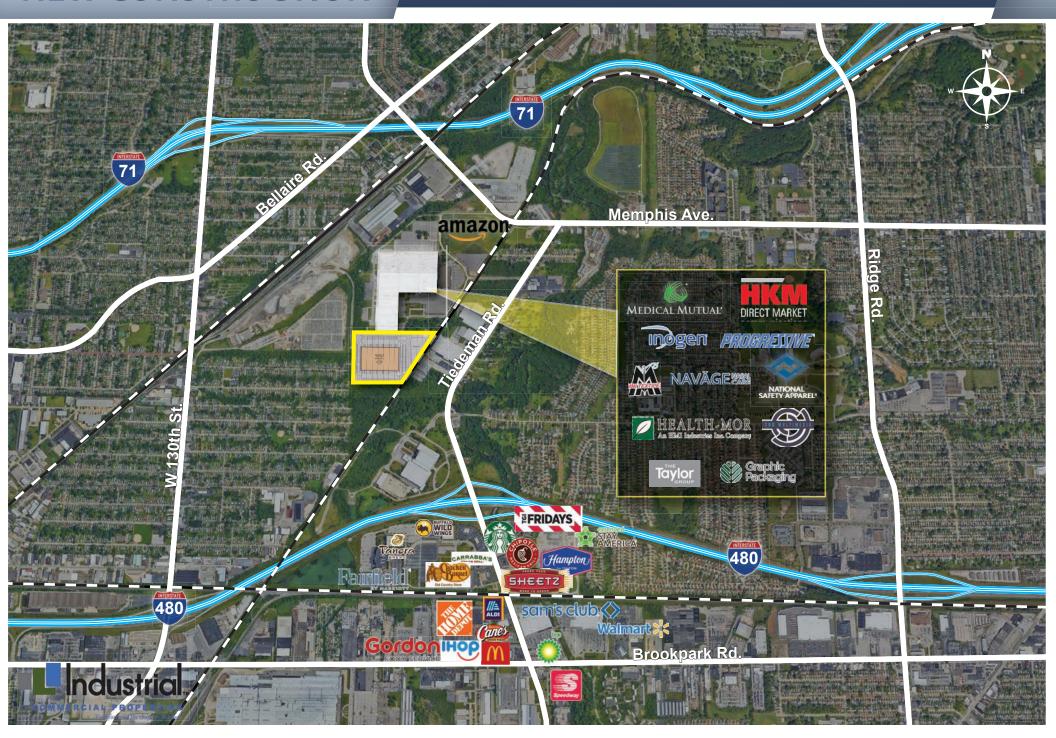

#### INDUSTRIAL / MANUFACTURING

- 300,000 SF building for lease (divisible by 75,000 SF)
- Cross dock facility with drive-in access
- 36' minimum clear height
- ESFR sprinkler system
- 50' x 60' column spacing
- LED lighting
- Trailer storage & ample car parking
- Adjacent to newly renovated mixed-use business park
- 10 minutes from Cleveland Hopkins Airport
- Located within minutes of I-480, I-71, I-90
- Numerous Restaurants & Amenities Nearby

ONE AMERICAN ROAD • BROOKLYN, OH 44144

Austin Semarjian 216.570.2270 asemarjian@icpllc.com

This information has been secured from sources we believe to be reliable, but we make no representations or warranties, expressed or implied, as to the accuracy of the information. References to condition, square footage or age are approximate. Buyer or Tenant acknowledges that they are relying on their own investigations and are not relying on Broker provided information.