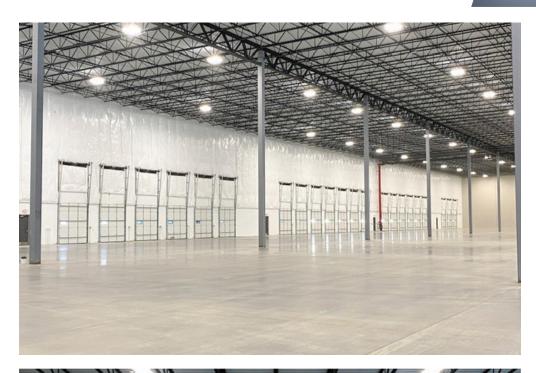

#### INDUSTRIAL / MANUFACTURING

- 300,000 SF building for lease (divisible by 75,000 SF)
- Cross dock facility with drive-in access
- 36' minimum clear height
- ESFR sprinkler system
- 50' x 60' column spacing
- LED lighting
- Trailer storage & ample car parking
- Adjacent to newly renovated mixed-use business park
- 10 minutes from Cleveland Hopkins Airport
- Located within minutes of I-480, I-71, I-90
- Numerous Restaurants & Amenities Nearby