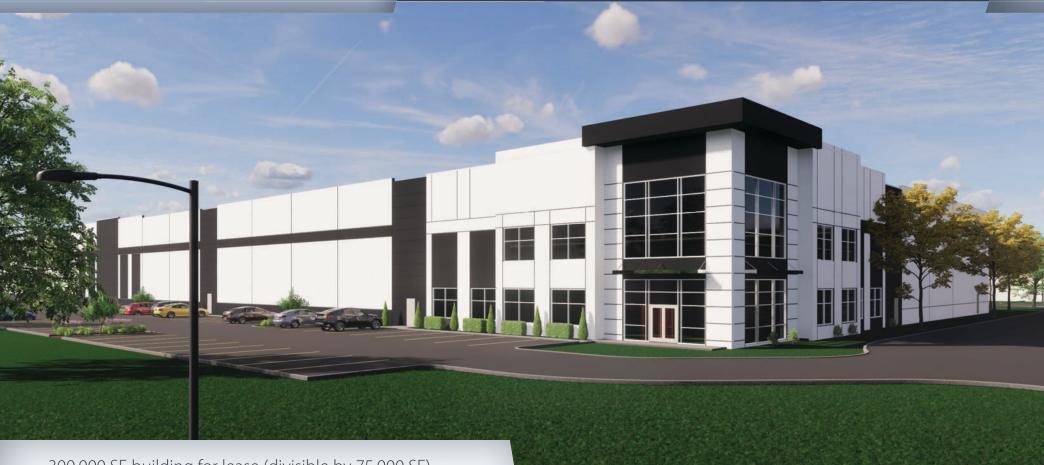

#### INDUSTRIAL / MANUFACTURING

- 300,000 SF building for lease (divisible by 75,000 SF)
- Cross dock facility with drive-in access
- 36' minimum clear height
- ESFR sprinkler system
- 50' x 60' column spacing
- LED lighting
- Trailer storage & ample car parking
- Adjacent to newly renovated mixed-use business park
- 10 minutes from Cleveland Hopkins Airport
- Located within minutes of I-480, I-71, I-90
- Numerous Restaurants & Amenities Nearby