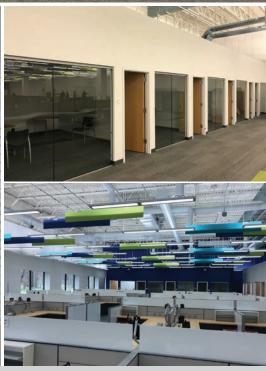

## Industrial Flex/Tech

6675 Parkland blvd., Solon, OH

- Newly renovated; suites ranging from 22,343 SF - 94,000 SF +/-
- 5 Docks (potential for additional docks)
- 1 Drive-In
- Fully Air Conditioned
- High levels of natural light throughout entire building
- Private entrances
- Close proximity to US Rte 422 & I-480
- 450+ car parking