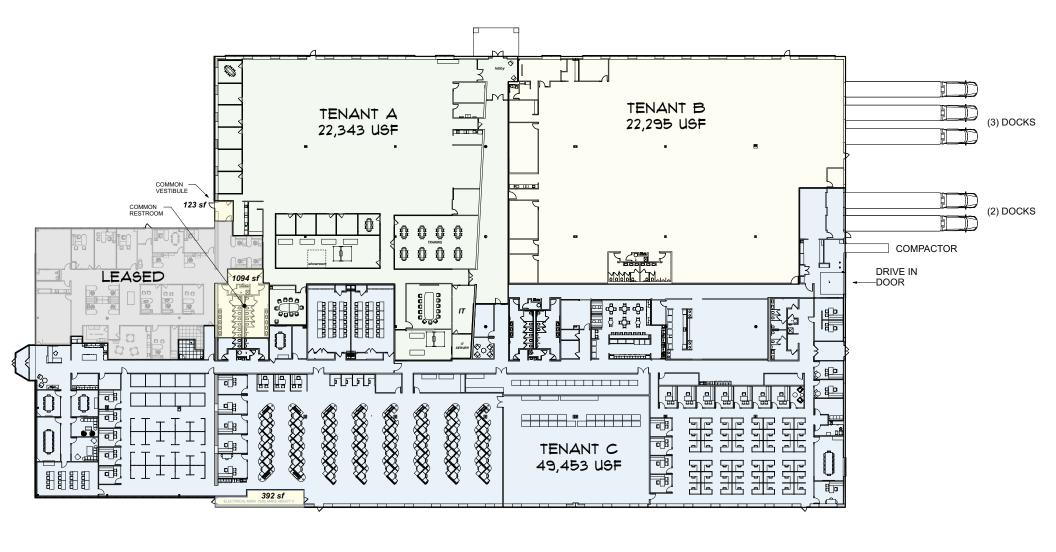

# Industrial Flex/Tech

Multi Tenant Plan

#### 6675 PARKLAND BLVD SOLON, OH

TOTAL BUILDING AREA: 102,990 SF

TOTAL AVAILABLE: 94,093 USF 95,587 RSF 2 Mulit Tenant Plan Scale: 1:200