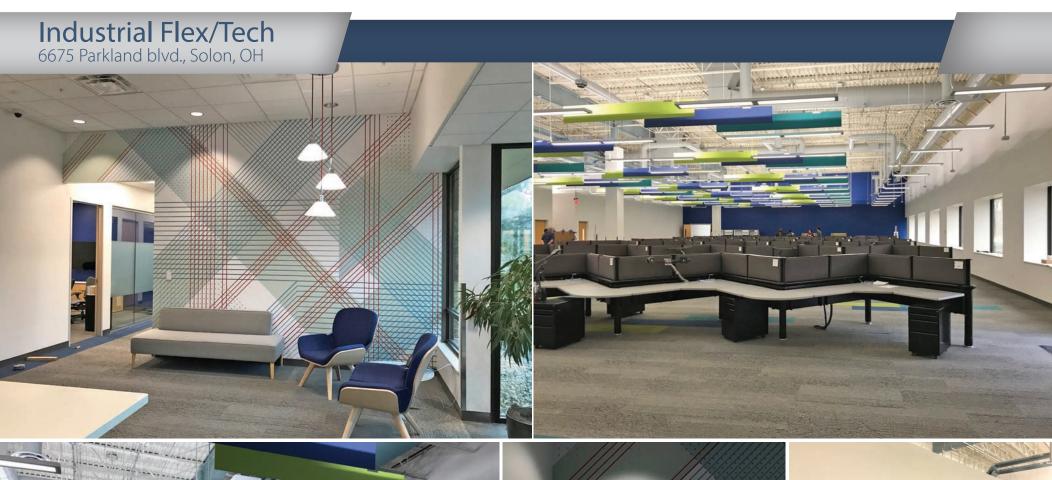

## Industrial Flex/Tech

6675 Parkland blvd., Solon, OH

- Newly renovated; suites ranging from 22,343 SF - 94,000 SF +/-
- 5 Docks (potential for additional docks)
- 1 Drive-In
- Fully Air Conditioned
- High levels of natural light throughout entire building
- Private entrances
- Close proximity to US Rte 422 & I-480
- 450+ car parking