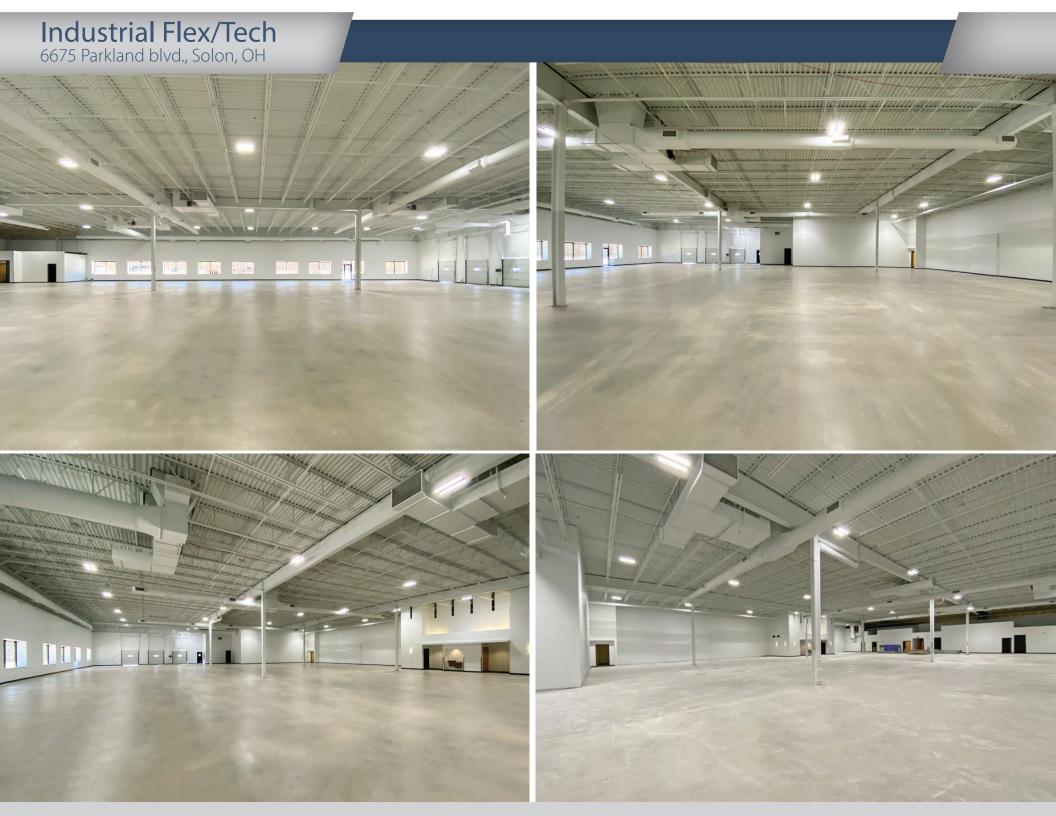

## Industrial Flex/Tech

6675 Parkland blvd., Solon, OH

- Newly renovated; suites ranging from 22,343 SF - 94,000 SF +/-
- 5 Docks (potential for additional docks)
- 1 Drive-In
- Fully Air Conditioned
- High levels of natural light throughout entire building
- Private entrances
- Close proximity to US Rte 422 & I-480
- 450+ car parking