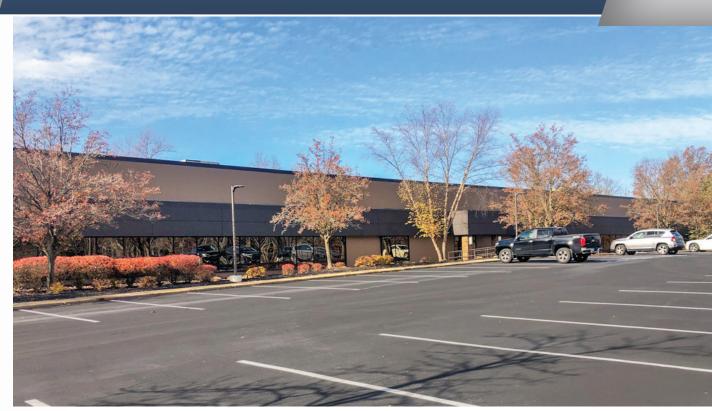

## Industrial Flex/Tech

6675 Parkland blvd., Solon, OH

- Newly renovated; suites ranging from 22,343 SF - 94,000 SF +/-
- 5 Docks (potential for additional docks)
- 1 Drive-In
- Fully Air Conditioned
- High levels of natural light throughout entire building
- Private entrances
- Close proximity to US Rte 422 & I-480
- 450+ car parking