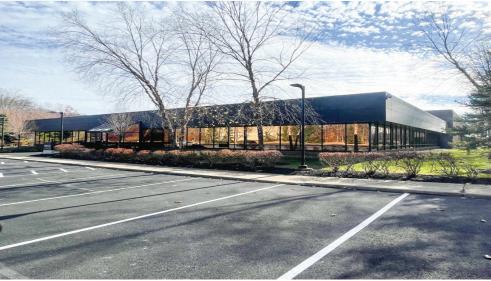

## Industrial Flex/Tech

6675 Parkland blvd., Solon, OH

- Newly renovated; suites ranging from 22,343 SF - 94,000 SF +/-
- 5 Docks (potential for additional docks)
- 1 Drive-In
- Fully Air Conditioned
- High levels of natural light throughout entire building
- Private entrances
- Close proximity to US Rte 422 & I-480
- 450+ car parking