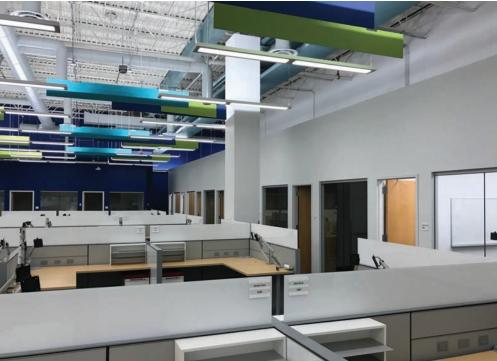

## Industrial Flex/Tech

6675 Parkland blvd., Solon, OH

- Newly renovated; suites ranging from 22,343 SF - 94,000 SF +/-
- 5 Docks (potential for additional docks)
- 1 Drive-In
- Fully Air Conditioned
- High levels of natural light throughout entire building
- Private entrances
- Close proximity to US Rte 422 & I-480
- 450+ car parking