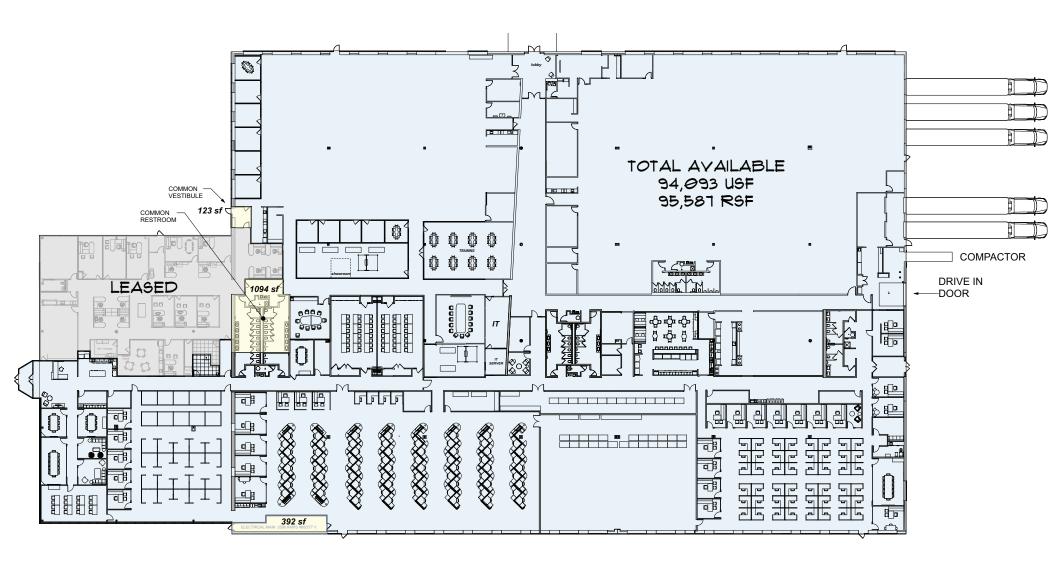

### Industrial Flex/Tech

Single Tenant Plan

### 6675 PARKLAND BLVD SOLON, OH

TOTAL BUILDING AREA: 102,990 SF

TOTAL AVAILABLE: 94,093 USF

95,587 RSF