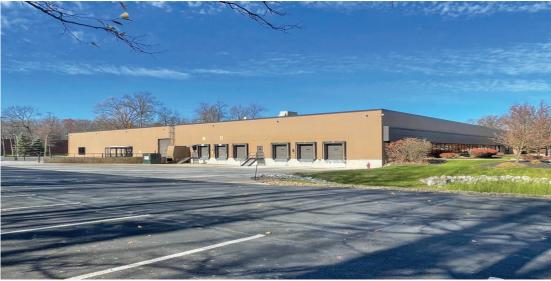

## Industrial Flex/Tech

6675 Parkland blvd., Solon, OH

- Newly renovated; suites ranging from 22,343 SF - 94,000 SF +/-
- 5 Docks (potential for additional docks)
- 1 Drive-In
- Fully Air Conditioned
- High levels of natural light throughout entire building
- Private entrances
- Close proximity to US Rte 422 & I-480
- 450+ car parking