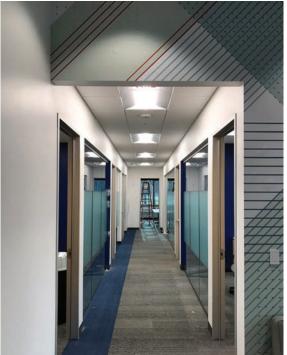

## Industrial Flex/Tech

6675 Parkland blvd., Solon, OH

- Newly renovated; suites ranging from 22,343 SF - 94,000 SF +/-
- 5 Docks (potential for additional docks)
- 1 Drive-In
- Fully Air Conditioned
- High levels of natural light throughout entire building
- Private entrances
- Close proximity to US Rte 422 & I-480
- 450+ car parking