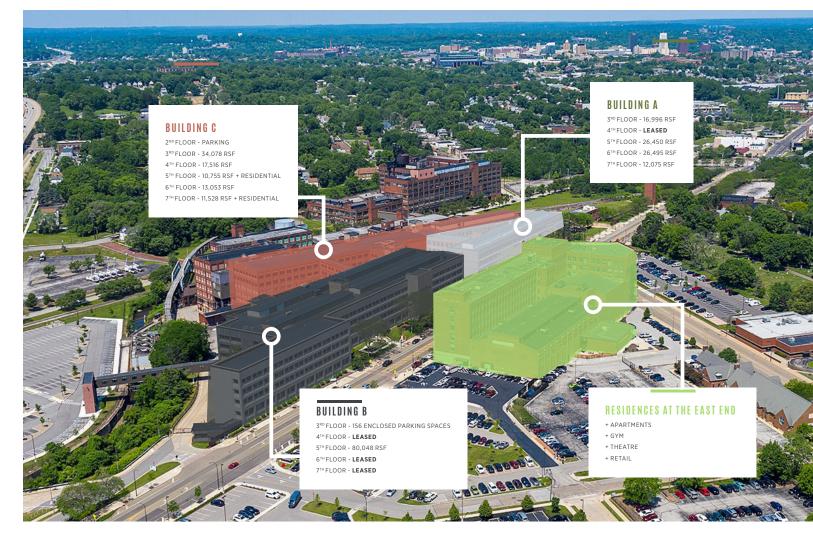

**CBRE** 

The East End is a 1.4 million square foot mixed use redevelopment of the historic Goodyear Tire and Rubber Company headquarters, that has become Akron's premier LIVE/ WORK/ PLAY environment. This Class A office campus offers best-in-class modern office space with unparalleled amenities such as fitness center, conference rooms, cafeteria, wine bar and golf simulator. The Residence and The Lofts at East End deliver two on-site living options. The Hilton Garden Inn provides visitors with accessible accommodations on campus. The campus boasts two concert/event venues as well as a fully managed sports complex. Located within a five minute drive to Downtown Akron and a stone's throw to Interstates 76 & 77 and State Route 8 the East End provides a central location within Akron and the surrounding region.

#### OTHER CAMPUS AMENITIES

Marques

The Residence and The Lofts at East End deliver two on-site living options. The Residences at East End offer 106 loft style apartments ranging from 615 square feet one bedroom units to 1,815 square feet three bedroom luxury suites. Now pre-leasing, The Lofts at East End will boast 75 modern luxury apartments. Featuring both one bedroom, one bathroom and two bedroom, two bathroom floor plans, The Lofts take urban living at East End to the next level.