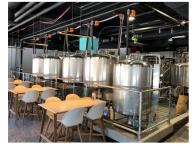

**CBRE** 

The East End is a 1.4 million square foot mixed use redevelopment of the historic Goodyear Tire and Rubber Company headquarters, that has become Akron's premier LIVE/ WORK/ PLAY environment. This Class A office campus offers best-in-class modern office space with unparalleled amenities such as fitness center, conference rooms, cafeteria, wine bar and golf simulator. The Residence and The Lofts at East End deliver two on-site living options. The Hilton Garden Inn provides visitors with accessible accommodations on campus. The campus boasts two concert/event venues as well as a fully managed sports complex. Located within a five minute drive to Downtown Akron and a stone's throw to Interstates 76 & 77 and State Route 8 the East End provides a central location within Akron and the surrounding region.