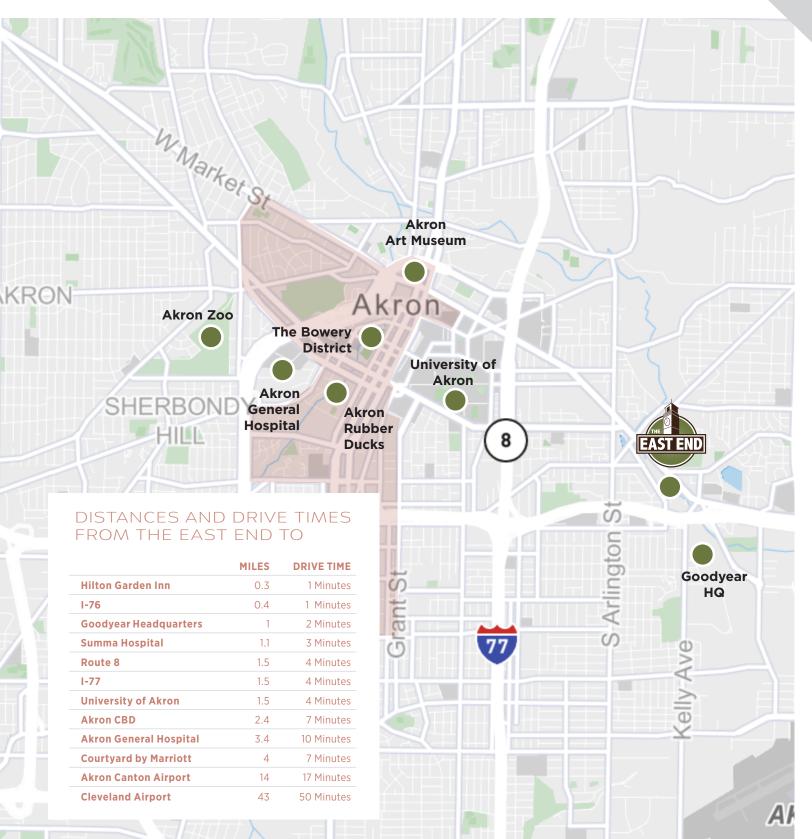

**CBRE** 

The East End is a 1.4 million square foot mixed use redevelopment of the historic Goodyear Tire and Rubber Company headquarters, that has become Akron's premier LIVE/ WORK/ PLAY environment. This Class A office campus offers best-in-class modern office space with unparalleled amenities such as fitness center, conference rooms, cafeteria, wine bar and golf simulator. The Residence and The Lofts at East End deliver two on-site living options. The Hilton Garden Inn provides visitors with accessible accommodations on campus. The campus boasts two concert/event venues as well as a fully managed sports complex. Located within a five minute drive to Downtown Akron and a stone's throw to Interstates 76 & 77 and State Route 8 the East End provides a central location within Akron and the surrounding region.