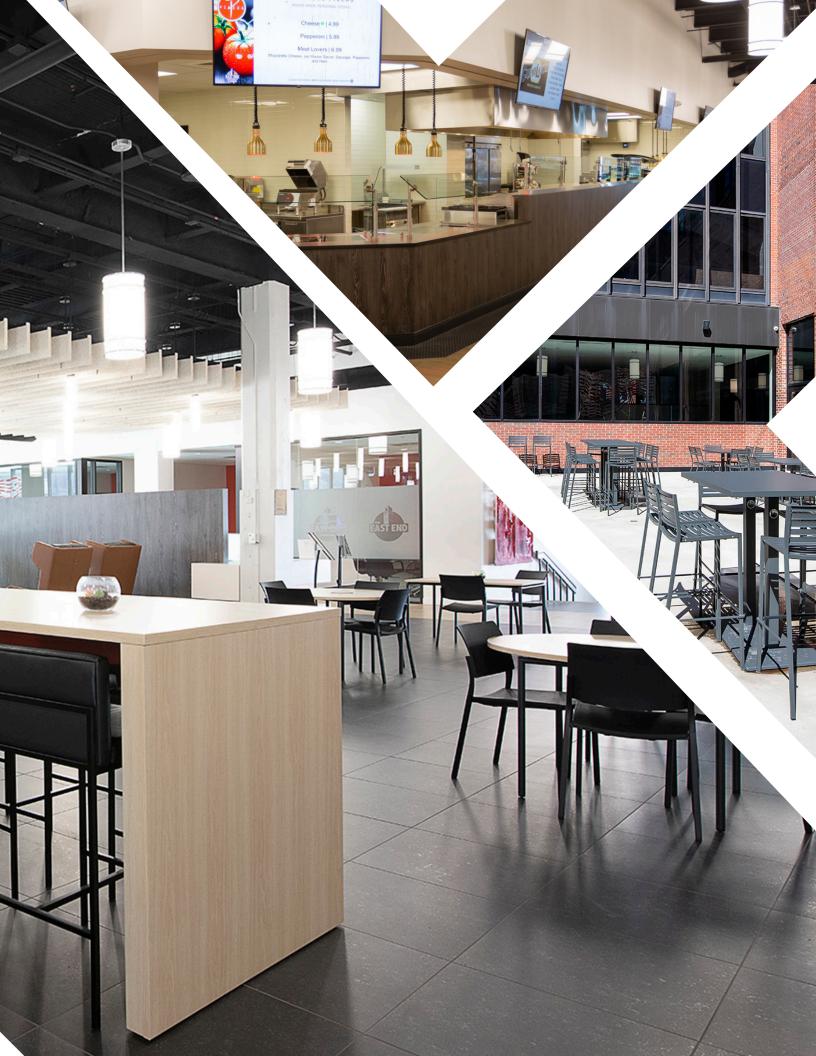

**CBRE** 

The East End is a 1.4 million square foot mixed use redevelopment of the historic Goodyear Tire and Rubber Company headquarters, that has become Akron's premier LIVE/ WORK/ PLAY environment. This Class A office campus offers best-in-class modern office space with unparalleled amenities such as fitness center, conference rooms, cafeteria, wine bar and golf simulator. The Residence and The Lofts at East End deliver two on-site living options. The Hilton Garden Inn provides visitors with accessible accommodations on campus. The campus boasts two concert/event venues as well as a fully managed sports complex. Located within a five minute drive to Downtown Akron and a stone's throw to Interstates 76 & 77 and State Route 8 the East End provides a central location within Akron and the surrounding region.