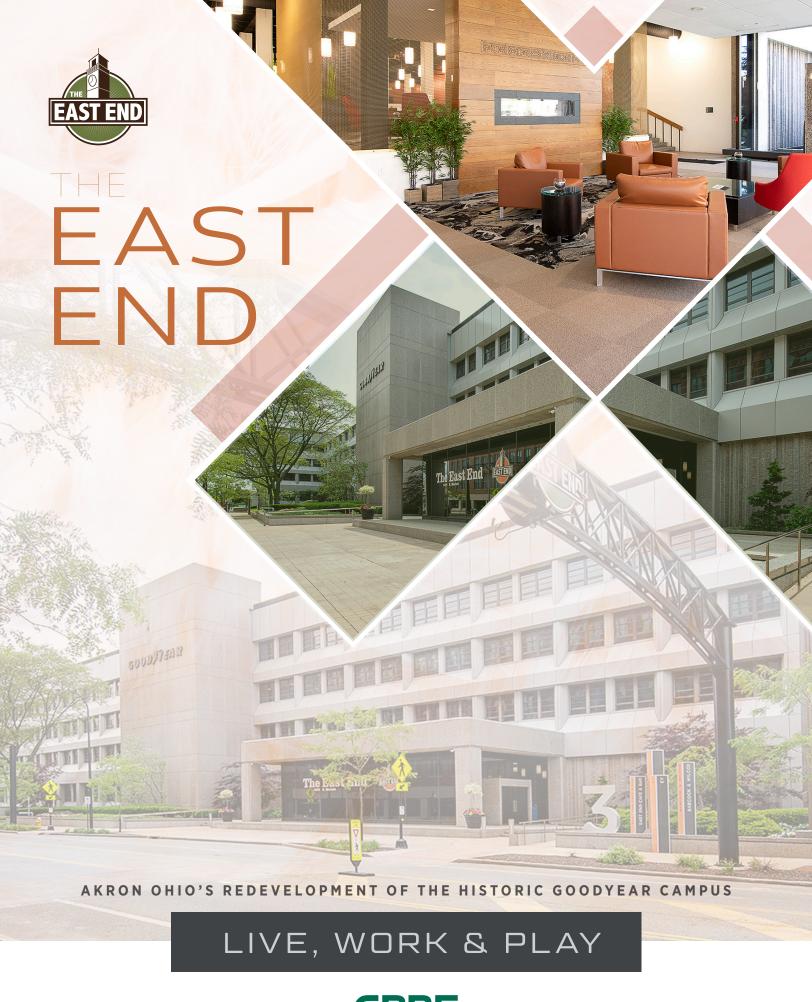

**CBRE** 

The East End is a 1.4 million square foot mixed use redevelopment of the historic Goodyear Tire and Rubber Company headquarters, that has become Akron's premier LIVE/ WORK/ PLAY environment. This Class A office campus offers best-in-class modern office space with unparalleled amenities such as fitness center, conference rooms, cafeteria, wine bar and golf simulator. The Residence and The Lofts at East End deliver two on-site living options. The Hilton Garden Inn provides visitors with accessible accommodations on campus. The campus boasts two concert/event venues as well as a fully managed sports complex. Located within a five minute drive to Downtown Akron and a stone's throw to Interstates 76 & 77 and State Route 8 the East End provides a central location within Akron and the surrounding region.