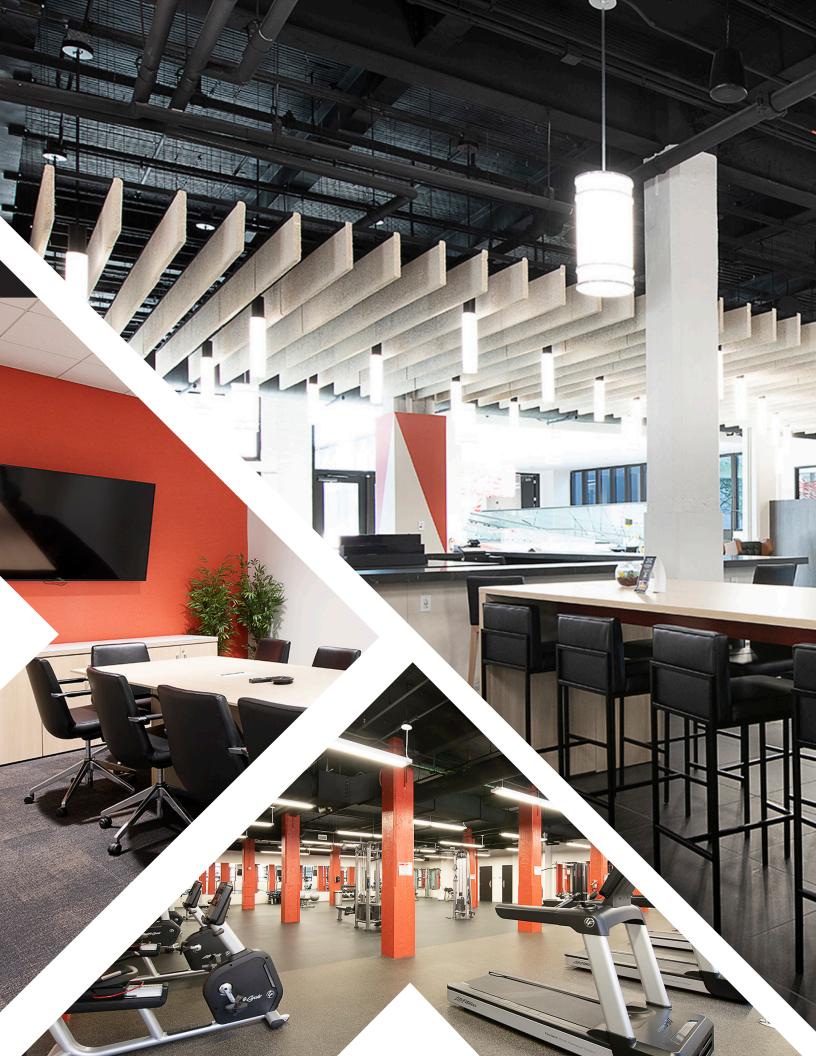

**CBRE** 

The East End is a 1.4 million square foot mixed use redevelopment of the historic Goodyear Tire and Rubber Company headquarters, that has become Akron's premier LIVE/ WORK/ PLAY environment. This Class A office campus offers best-in-class modern office space with unparalleled amenities such as fitness center, conference rooms, cafeteria, wine bar and golf simulator. The Residence and The Lofts at East End deliver two on-site living options. The Hilton Garden Inn provides visitors with accessible accommodations on campus. The campus boasts two concert/event venues as well as a fully managed sports complex. Located within a five minute drive to Downtown Akron and a stone's throw to Interstates 76 & 77 and State Route 8 the East End provides a central location within Akron and the surrounding region.