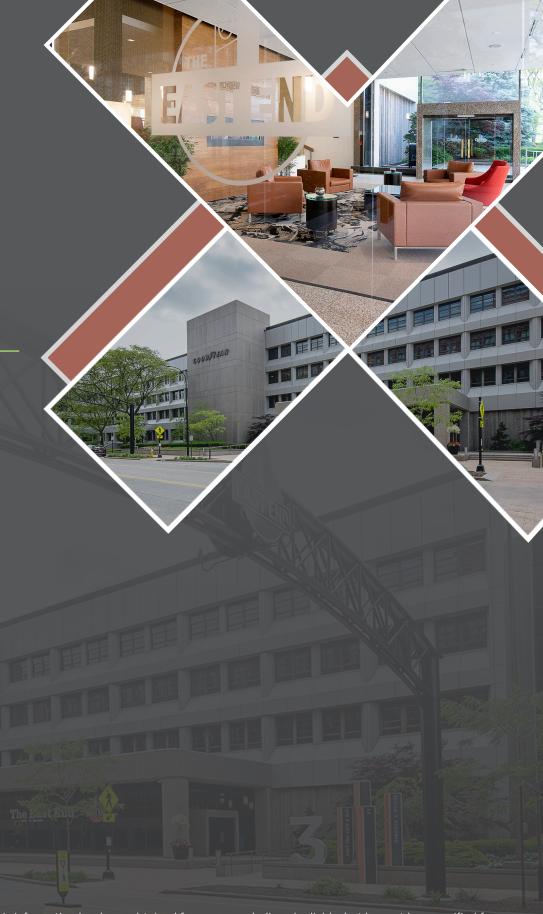

**CBRE** 

The East End is a 1.4 million square foot mixed use redevelopment of the historic Goodyear Tire and Rubber Company headquarters, that has become Akron's premier LIVE/ WORK/ PLAY environment. This Class A office campus offers best-in-class modern office space with unparalleled amenities such as fitness center, conference rooms, cafeteria, wine bar and golf simulator. The Residence and The Lofts at East End deliver two on-site living options. The Hilton Garden Inn provides visitors with accessible accommodations on campus. The campus boasts two concert/event venues as well as a fully managed sports complex. Located within a five minute drive to Downtown Akron and a stone's throw to Interstates 76 & 77 and State Route 8 the East End provides a central location within Akron and the surrounding region.