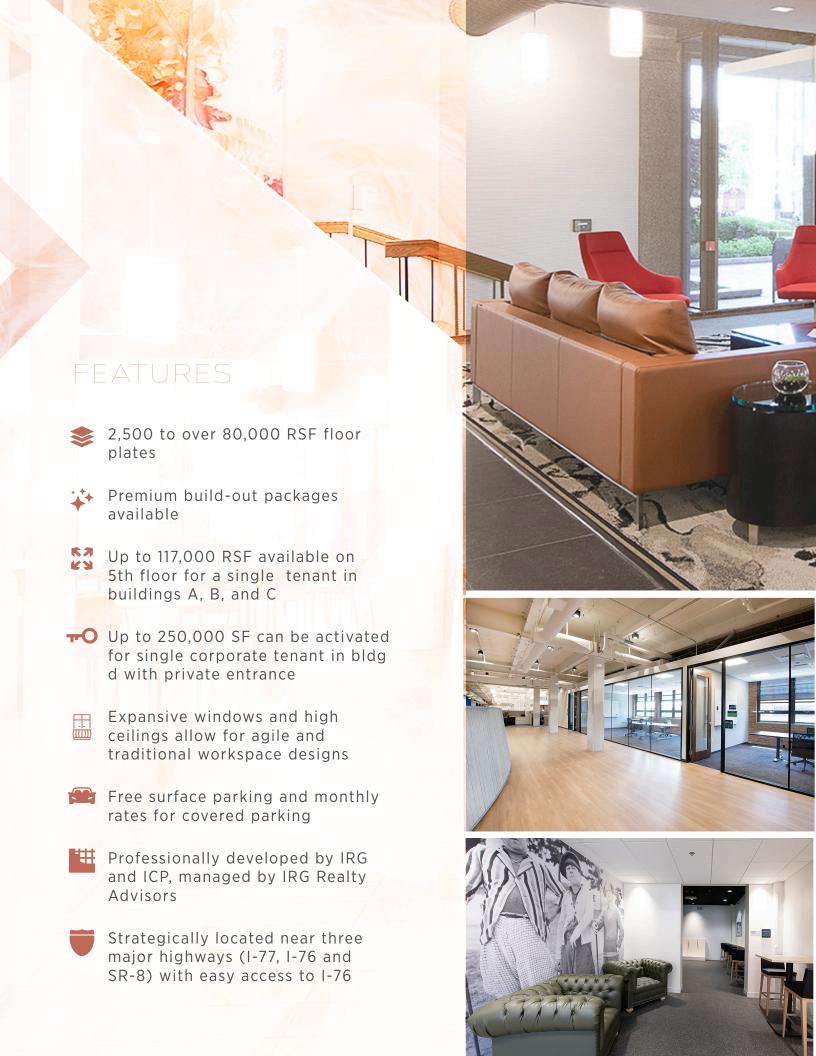

**CBRE** 

The East End is a 1.4 million square foot mixed use redevelopment of the historic Goodyear Tire and Rubber Company headquarters, that has become Akron's premier LIVE/ WORK/ PLAY environment. This Class A office campus offers best-in-class modern office space with unparalleled amenities such as fitness center, conference rooms, cafeteria, wine bar and golf simulator. The Residence and The Lofts at East End deliver two on-site living options. The Hilton Garden Inn provides visitors with accessible accommodations on campus. The campus boasts two concert/event venues as well as a fully managed sports complex. Located within a five minute drive to Downtown Akron and a stone's throw to Interstates 76 & 77 and State Route 8 the East End provides a central location within Akron and the surrounding region.