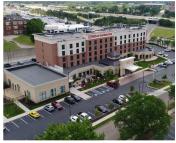

**CBRE** 

The East End is a 1.4 million square foot mixed use redevelopment of the historic Goodyear Tire and Rubber Company headquarters, that has become Akron's premier LIVE/ WORK/ PLAY environment. This Class A office campus offers best-in-class modern office space with unparalleled amenities such as fitness center, conference rooms, cafeteria, wine bar and golf simulator. The Residence and The Lofts at East End deliver two on-site living options. The Hilton Garden Inn provides visitors with accessible accommodations on campus. The campus boasts two concert/event venues as well as a fully managed sports complex. Located within a five minute drive to Downtown Akron and a stone's throw to Interstates 76 & 77 and State Route 8 the East End provides a central location within Akron and the surrounding region.

#### OTHER CAMPUS AMENITIES

Marques

The Residence and The Lofts at East End deliver two on-site living options. The Residences at East End offer 106 loft style apartments ranging from 615 square feet one bedroom units to 1,815 square feet three bedroom luxury suites. Now pre-leasing, The Lofts at East End will boast 75 modern luxury apartments. Featuring both one bedroom, one bathroom and two bedroom, two bathroom floor plans, The Lofts take urban living at East End to the next level.