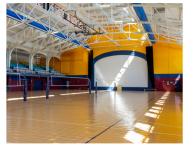

**CBRE** 

The East End is a 1.4 million square foot mixed use redevelopment of the historic Goodyear Tire and Rubber Company headquarters, that has become Akron's premier LIVE/ WORK/ PLAY environment. This Class A office campus offers best-in-class modern office space with unparalleled amenities such as fitness center, conference rooms, cafeteria, wine bar and golf simulator. The Residence and The Lofts at East End deliver two on-site living options. The Hilton Garden Inn provides visitors with accessible accommodations on campus. The campus boasts two concert/event venues as well as a fully managed sports complex. Located within a five minute drive to Downtown Akron and a stone's throw to Interstates 76 & 77 and State Route 8 the East End provides a central location within Akron and the surrounding region.