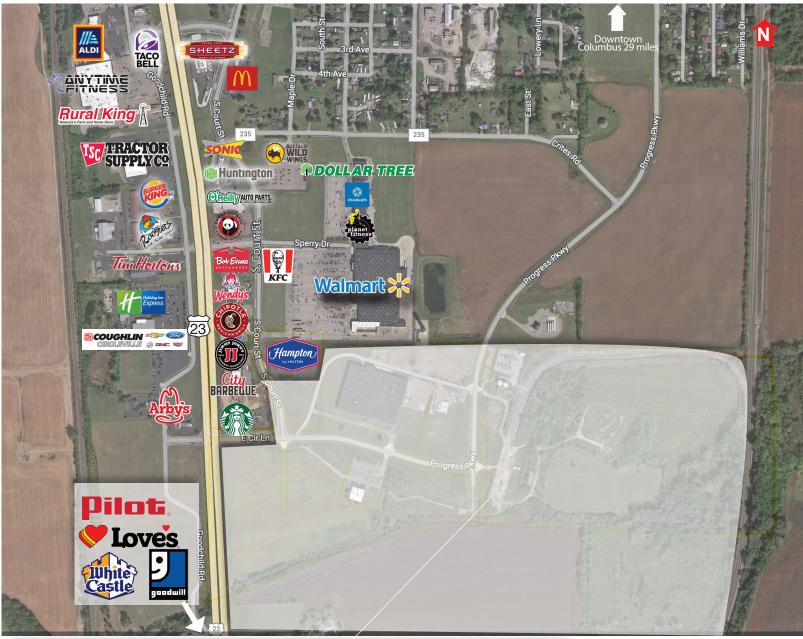

## Commercial & Industrial Development Sites US Hwy 23 & Circle Lane, Circleville, OH 43113

### **BUILD TO SUIT AVAILABLE**

- Located Adjacent to Retail and Industrial Parks
- Located on 4 Lane US Highway 23
- New Surface Streets and Signals in Place
- · Zoning and Utilities Ready for Development
- Norfolk Southern Rail Spurs in place