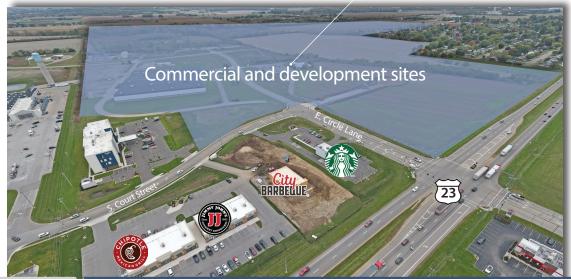

## Commercial & Industrial Development Sites US Hwy 23 & Circle Lane, Circleville, OH 43113

### **BUILD TO SUIT AVAILABLE**

- Located Adjacent to Retail and Industrial Parks
- Located on 4 Lane US Highway 23
- New Surface Streets and Signals in Place
- · Zoning and Utilities Ready for Development
- Norfolk Southern Rail Spurs in place