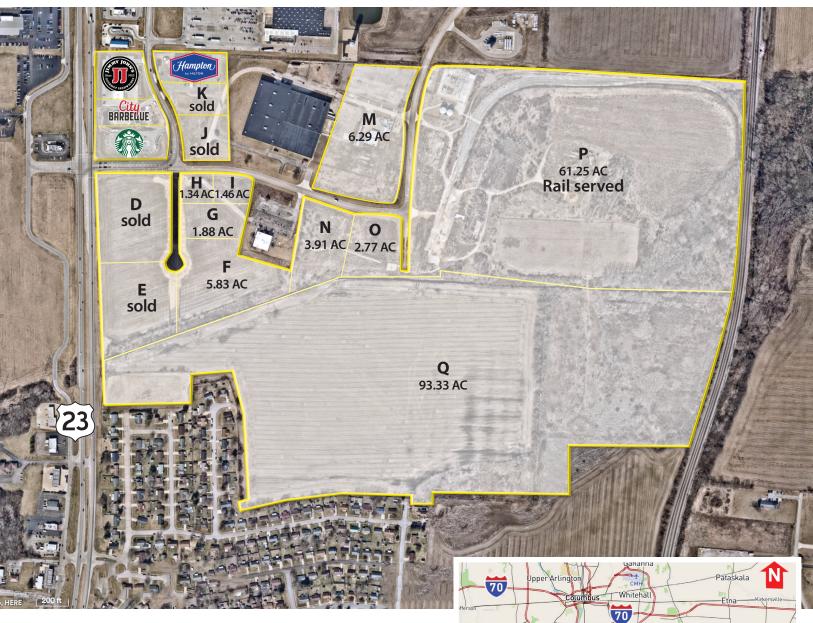

## Commercial & Industrial Development Sites US Hwy 23 & Circle Lane, Circleville, OH 43113

### **BUILD TO SUIT AVAILABLE**

- Located Adjacent to Retail and Industrial Parks
- Located on 4 Lane US Highway 23
- New Surface Streets and Signals in Place
- · Zoning and Utilities Ready for Development
- Norfolk Southern Rail Spurs in place