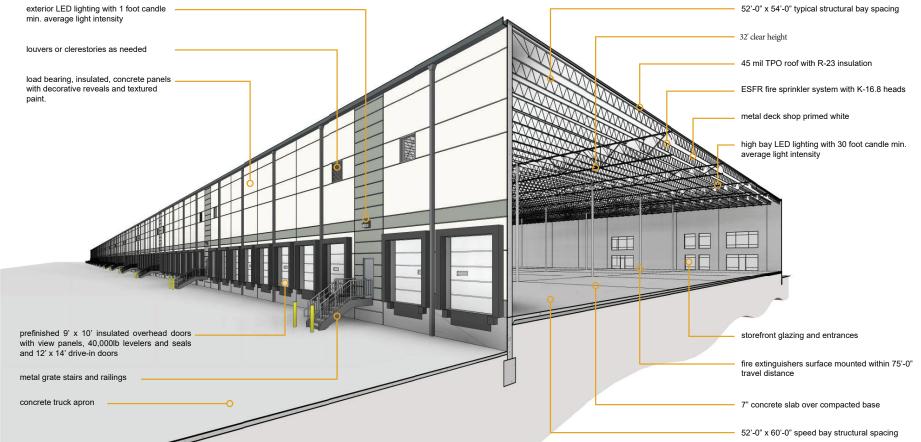

- with drive-in access
- 32' minimum clear height (expandable to 36')
- ESFR sprinkler system
- 52' x 54' column spacing 60' speed / dock bay
- · LED lighting
- Trailer storage & ample car parking
- Adjacent to newly renovated mixed-use business park
- Business friendly Clermont County, Batavia Township
- Located within minutes of I-275
- Zero Earnings Tax
- 15 year 100% tax abatement in place