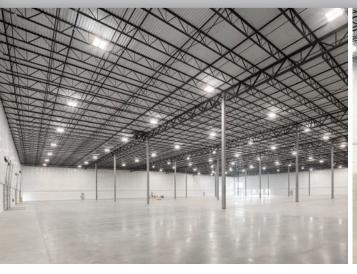

- with drive-in access
- 32' minimum clear height (expandable to 36')
- ESFR sprinkler system
- 52' x 54' column spacing 60' speed / dock bay
- · LED lighting
- Trailer storage & ample car parking
- Adjacent to newly renovated mixed-use business park
- Business friendly Clermont County, Batavia Township
- Located within minutes of I-275
- Zero Earnings Tax
- 15 year 100% tax abatement in place