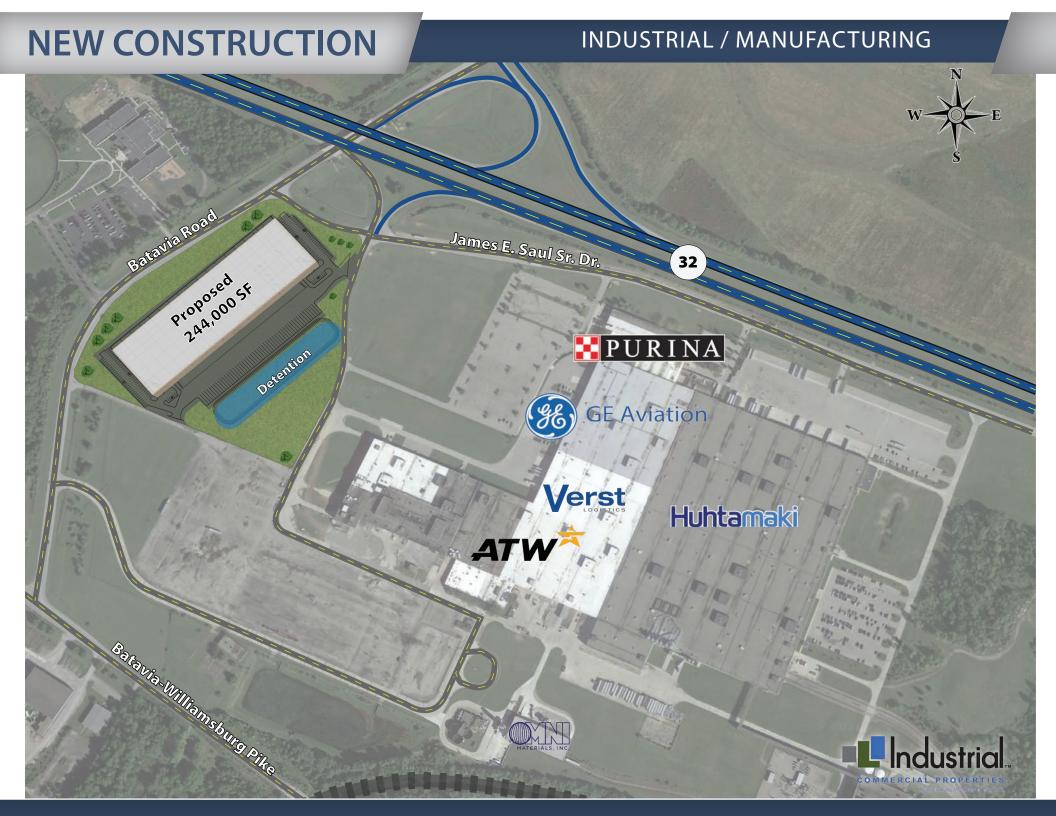

age & ample car parking
- Adjacent to newly renovated mixed-use business park
- Business friendly Clermont County, Batavia Township
- Located within minutes of I-275
- Zero Earnings Tax
- 15 year 100% tax abatement in place

1981 JAMES E. SAUL DRIVE | BATAVIA, OH 45103

#### **For More Information Contact**

### **Dean Miller**

513-383-8351 dmiller@icpllc.com

### **Kohl Kirkland** 937-489-0135 kkirkland@icpllc.com



This information has been secured from sources we believe to be reliable, but we make no representations or warranties, expressed or implied, as to the accuracy of the information. References to condition, square footage or age are approximate. Buyer or Tenant acknowledges that they are relying on their own investigations and are not relying on Broker provided information.



# **NEW CONSTRUCTION**

## INDUSTRIAL / MANUFACTURING