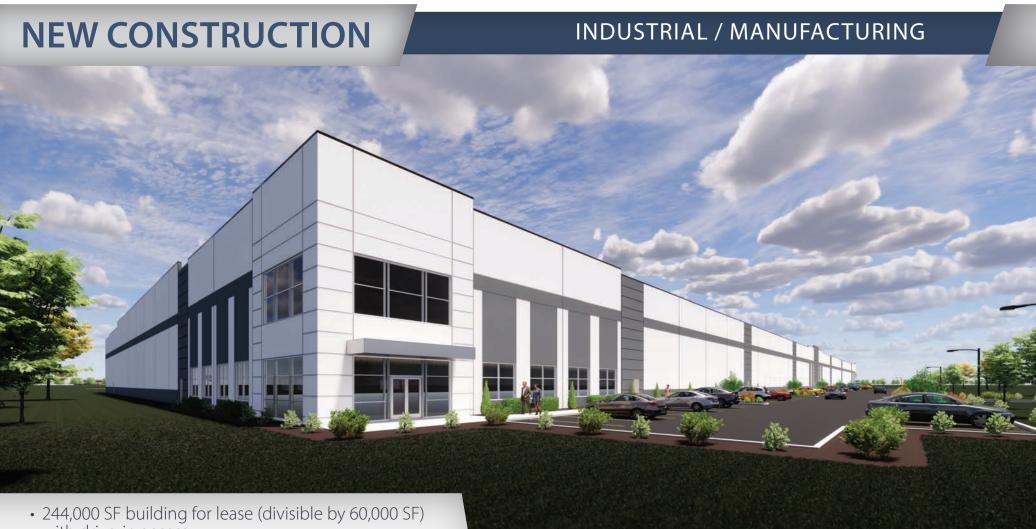

- with drive-in access
- 32' minimum clear height (expandable to 36')
- ESFR sprinkler system
- 52' x 54' column spacing 60' speed / dock bay
- · LED lighting
- Trailer storage & ample car parking
- Adjacent to newly renovated mixed-use business park
- Business friendly Clermont County, Batavia Township
- Located within minutes of I-275
- Zero Earnings Tax
- 15 year 100% tax abatement in place