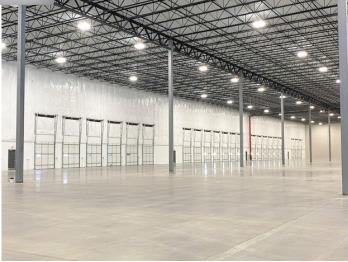

- with drive-in access
- 32' minimum clear height (expandable to 36')
- ESFR sprinkler system
- 52' x 54' column spacing 60' speed / dock bay
- · LED lighting
- Trailer storage & ample car parking
- Adjacent to newly renovated mixed-use business park
- Business friendly Clermont County, Batavia Township
- Located within minutes of I-275
- Zero Earnings Tax
- 15 year 100% tax abatement in place