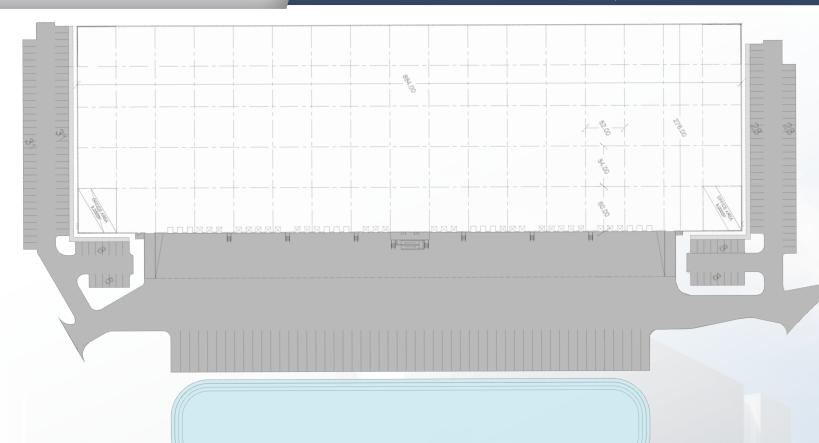

## INDUSTRIAL / MANUFACTURING JAMES E. SAUL DRIVE | BATAVIA, OH 45103

- 244,000 SF building for lease (divisible by 60,000 SF) with drive-in access
- 32' minimum clear height (expandable to 36')
- ESFR sprinkler system
- 52' x 54' column spacing 60' speed / dock bay
- LED lighting

- Trailer storage & ample car parking
- Adjacent to newly renovated mixed-use business park
- Business friendly Clermont County, Batavia Township
- Located within minutes of I-275
- Zero Earnings Tax
- 15 year 100% tax abatement in place