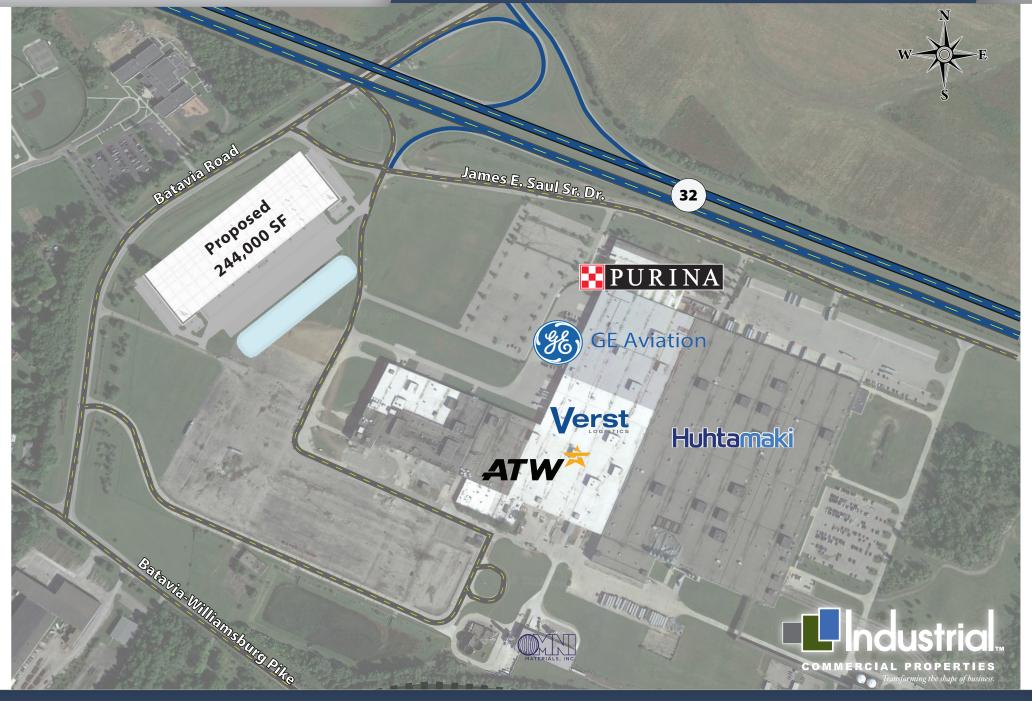

## INDUSTRIAL / MANUFACTURING JAMES E. SAUL DRIVE | BATAVIA, OH 45103

- 244,000 SF building for lease (divisible by 60,000 SF) with drive-in access
- 32' minimum clear height (expandable to 36')
- ESFR sprinkler system
- 52' x 54' column spacing 60' speed / dock bay
- LED lighting

- Trailer storage & ample car parking
- Adjacent to newly renovated mixed-use business park
- Business friendly Clermont County, Batavia Township
- Located within minutes of I-275
- Zero Earnings Tax
- 15 year 100% tax abatement in place