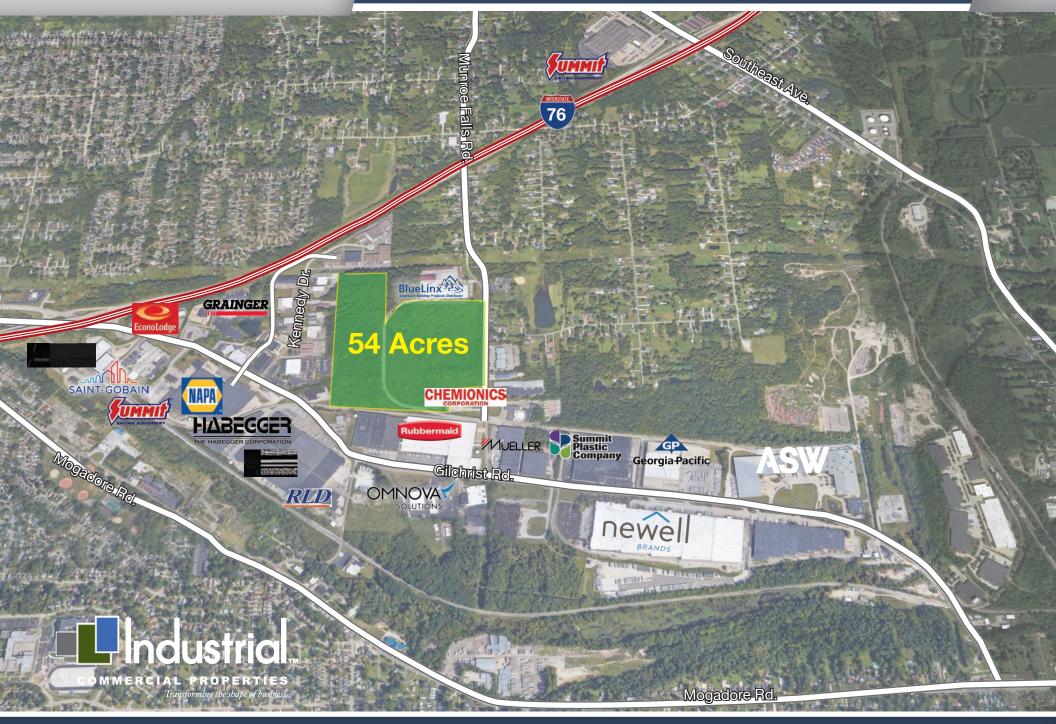

# **54 ACRES**

### **INDUSTRIAL BUILD TO SUIT** MUNROE FALLS ROAD, AKRON

Michelle Nicholson | mnicholson@icpllc.com (440) 539-3545