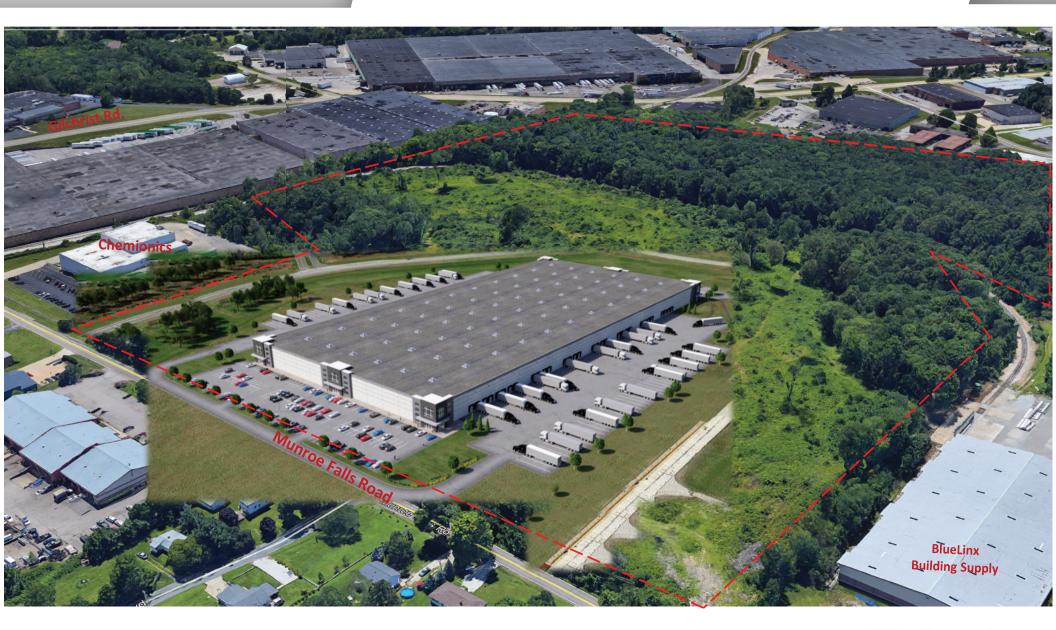

## **54 ACRES**

#### **INDUSTRIAL BUILD TO SUIT** MUNROE FALLS ROAD, AKRON

Michelle Nicholson | mnicholson@icpllc.com (440) 539-3545

This information has been secured from sources we believe to be reliable, but we make no representations or warranties, expressed or implied, as to the accuracy of the information. References to condition, square footage or age are approximate. Buyer or Tenant acknowledges that they are relying on their own investigations and are not relying on Broker provided information.