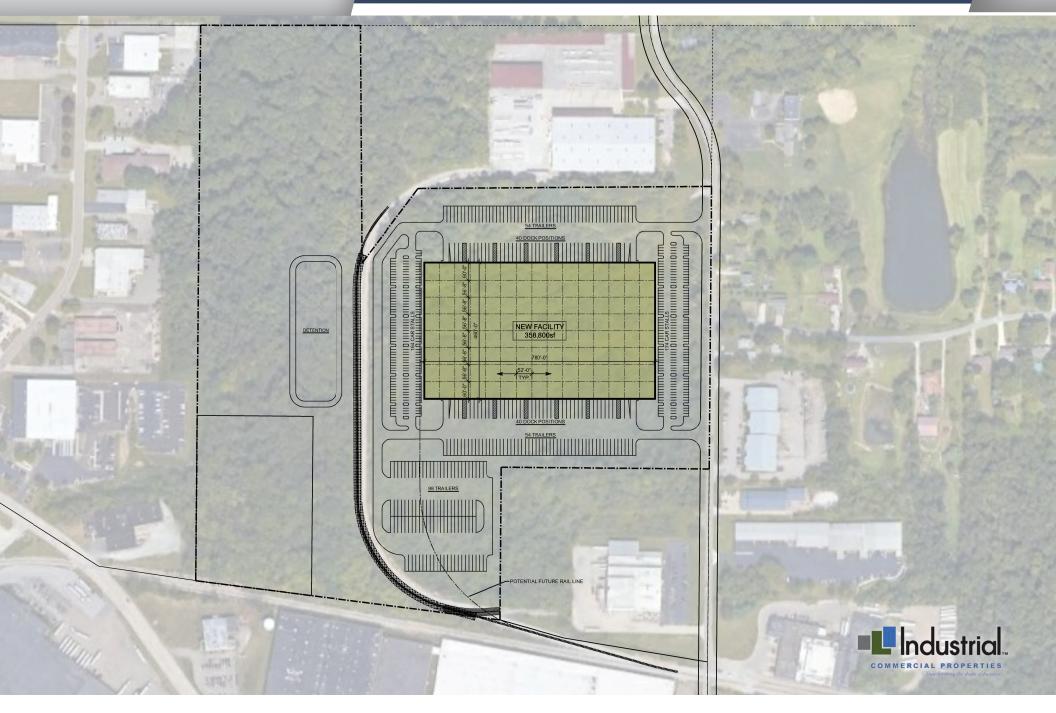

## **54 ACRES**

#### **INDUSTRIAL BUILD TO SUIT** MUNROE FALLS ROAD, AKRON





Michelle Nicholson | mnicholson@icpllc.com (440) 539-3545

This information has been secured from sources we believe to be reliable, but we make no representations or warranties, expressed or implied, as to the accuracy of the information. References to condition, square footage or age are approximate. Buyer or Tenant acknowledges that they are relying on their own investigations and are not relying on Broker provided information.

# **54 ACRES**

### **INDUSTRIAL BUILD TO SUIT** MUNROE FALLS ROAD, AKRON



Michelle Nicholson | mnicholson@icpllc.com (440) 539-3545

## **54 ACRES**

### **INDUSTRIAL BUILD TO SUIT** MUNROE FALLS ROAD, AKRON