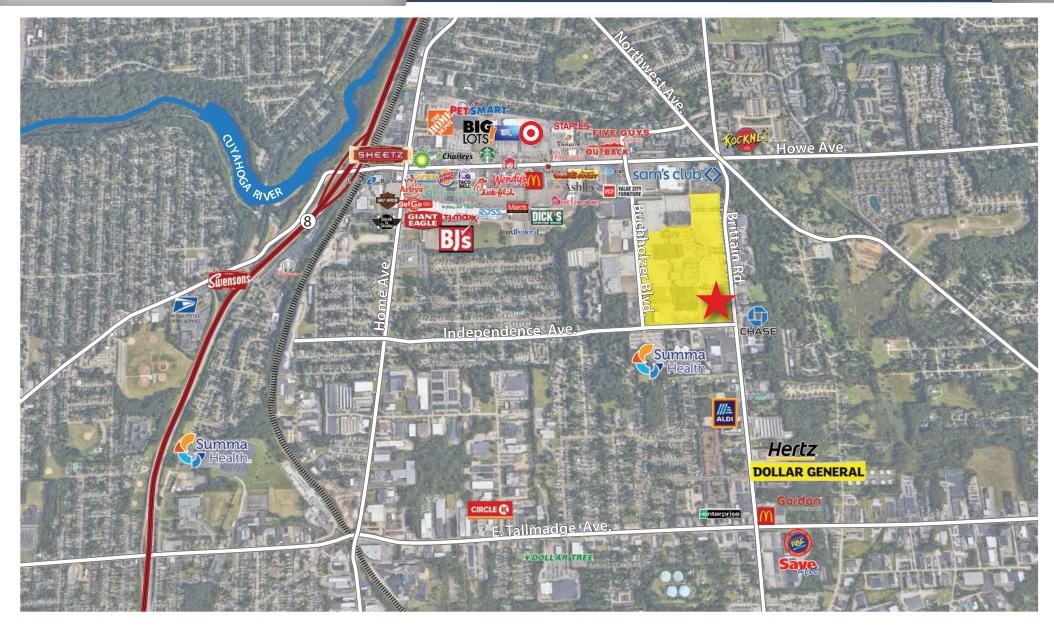

#### MANUFACTURING / WAREHOUSE 2000 BRITTAIN ROAD | AKRON, OH

- 112,500 SF BTS building
- 32' minimum clear height
- ESFR sprinkler system
- 52' x 54' column spacing
- LED lighting

- Trailer storage & ample car parking
- Adjacent to newly renovated mixed-use business park
- Prominent Signage
- Located within minutes of SR 8 / I-76