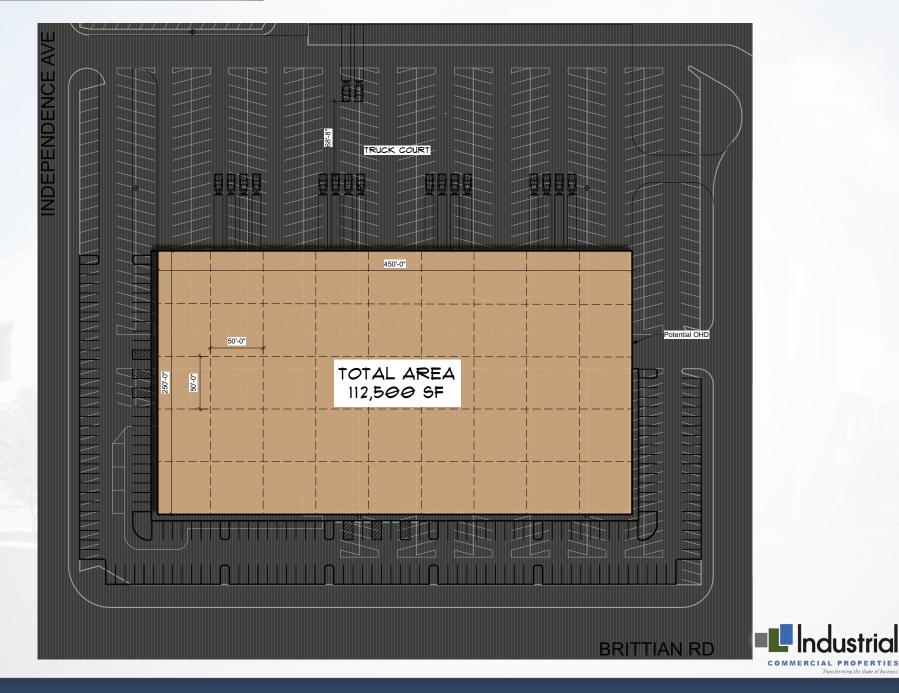

# **NEW CONSTRUCTION**

#### MANUFACTURING / WAREHOUSE 2000 BRITTAIN ROAD | AKRON, OH

- 112,500 SF BTS building
- 32' minimum clear height
- ESFR sprinkler system
- 52' x 54' column spacing
- LED lighting

- Trailer storage & ample car parking
- Adjacent to newly renovated mixed-use business park
- Prominent Signage
- Located within minutes of SR 8 / I-76