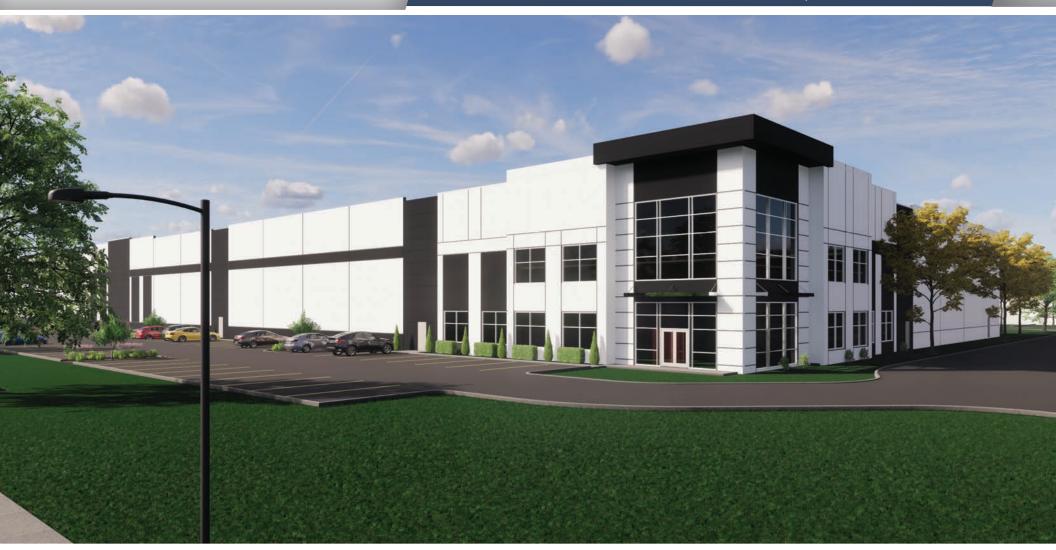

# **NEW CONSTRUCTION**

#### MANUFACTURING / WAREHOUSE 2000 BRITTAIN ROAD | AKRON, OH

- 112,500 SF BTS building
- 32' minimum clear height
- ESFR sprinkler system
- 52' x 54' column spacing
- LED lighting

- Trailer storage & ample car parking
- Adjacent to newly renovated mixed-use business park
- Prominent Signage
- Located within minutes of SR 8 / I-76